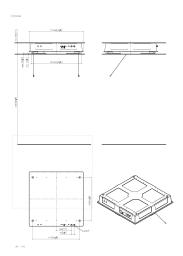

  ◆ Ceiling installation enclosure 1356 x 1356 x 290 mm
- Opening diameter 1252 mm
- Ceiling construction with adequate structural strength for the permanent attachment of the device (weight: 57.5 kg / 127 lbs. (US)). M8 threaded bolts (minimum strength: 2000 N) are required to secure the ceiling module