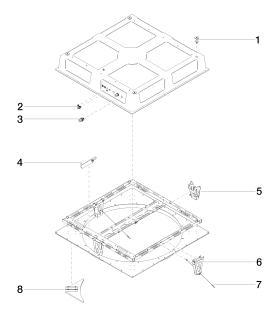

#### **Spare parts list**

| No. | Item Number        | Name       | Quantity used | Delivery time |
|-----|--------------------|------------|---------------|---------------|
|     | 04 24 03 287 02 90 | fixing set | 17            | 60            |