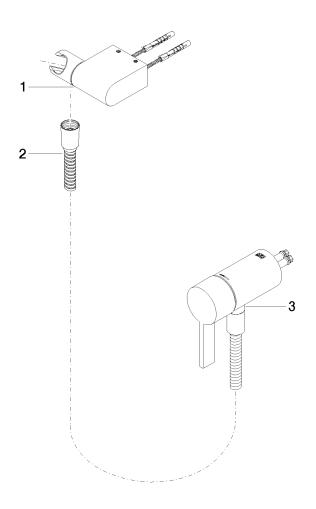

## Spare parts list

| No. | Item Number   | Name                                                                                | Quantity used | Delivery time |
|-----|---------------|-------------------------------------------------------------------------------------|---------------|---------------|
| 1   | 28 060 970-27 | Wall bracket swivel - Brushed Light Gold                                            | 1             | 30            |
| 2   | 28 322 970-27 | Metal shower hose 1/2" x 3/8" x 1750 mm - Brushed<br>Light Gold                     | 1             | 30            |
| 3   | 36 050 970-27 | Concealed single-lever mixer with integrated shower connection - Brushed Light Gold | 1             | 30            |