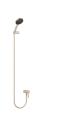

## Concealed single-lever mixer with integrated shower connection with hand shower set without hand shower - Brushed Light Gold

36 002 970

Fits: IMO, LULU, MADISON, MEM, TARA, CL.1, LISSÉ, VAIA, META, CYO

• metal shower hose 1750mm with integrated anti-

This article does not include a hand shower! Intrinsic protection against back flow.

| Brushed Light<br>Gold               | 36 002 970-27 |
|-------------------------------------|---------------|
| Chrome                              | 36 002 970-00 |
| Brushed Platinum                    | 36 002 970-06 |
| Platinum                            | 36 002 970-08 |
| Dark Chrome                         | 36 002 970-19 |
| Brushed Durabrass<br>(23kt Gold)    | 36 002 970-28 |
| Matte Black                         | 36 002 970-33 |
| Brushed Bronze                      | 36 002 970-42 |
| Brushed<br>Champagne (22kt<br>Gold) | 36 002 970-46 |
| Champagne (22kt<br>Gold)            | 36 002 970-47 |
| Brushed Chrome                      | 36 002 970-93 |
| Brushed Dark<br>Platinum            | 36 002 970-99 |