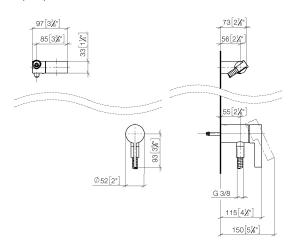

## Concealed single-lever mixer with integrated shower connection with hand shower set without hand shower - Brushed Light Gold

36 002 970 mm [inches]

## Concealed single-lever mixer with integrated shower connection with hand shower set without hand shower - Brushed Light Gold

36 002 970 Parts for other finishes can be found here: Chrome