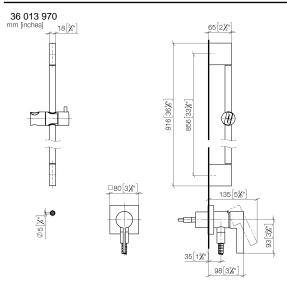

### 36 013 970

- cover plate 80 x 80 mm
- metal shower hose 1750mm with integrated antitwist protoction
- twist protection • slide bar
- Pipe diameter 18 mm
- WRAS 2011027

This article does not include a hand shower!

Intrinsic protection against back flow.

Article cannot be extended, please check the depth of the installation location!

| Matte Black                         | 36 013 970-33 |
|-------------------------------------|---------------|
| Chrome                              | 36 013 970-00 |
| Brushed Platinum                    | 36 013 970-06 |
| Platinum                            | 36 013 970-08 |
| Dark Chrome                         | 36 013 970-19 |
| Brushed Durabrass<br>(23kt Gold)    | 36 013 970-28 |
| Brushed<br>Champagne (22kt<br>Gold) | 36 013 970-46 |
| Champagne (22kt<br>Gold)            | 36 013 970-47 |
| Brushed Chrome                      | 36 013 970-93 |
| Brushed Dark<br>Platinum            | 36 013 970-99 |