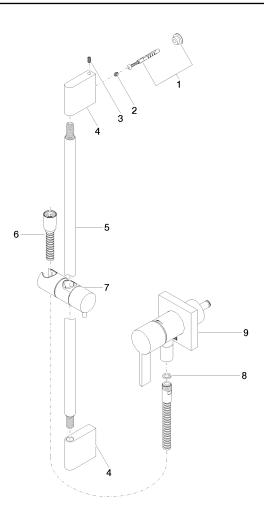

# Concealed single-lever mixer with integrated shower connection with shower set without hand shower - Matte Black

36 013 970 Parts for other finishes can be found here: Chrome