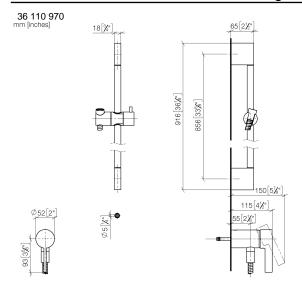

### Concealed single-lever mixer with integrated shower connection with shower set without hand shower - Brushed Light Gold

IMO

36 110 970

Fits: IMO, LULU, MADISON, MEM, TARA, CL.1, LISSÉ, VAIA, META, CYO

- metal shower hose 1750mm with integrated antitwist protection
- slide bar
- Pipe diameter 18 mm
- WRAS 2011027

This article does not include a hand shower! Intrinsic protection against back flow.

This article does not include a hand shower! Intrinsic protection against back flow.

# Concealed single-lever mixer with integrated shower connection with shower set without hand shower - Brushed Light Gold

36 110 970