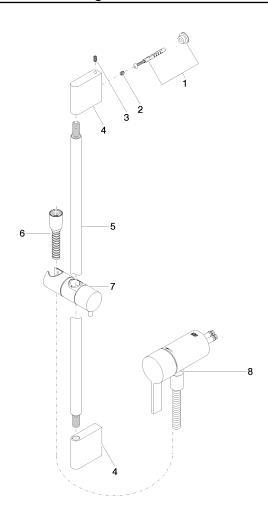

#### Spare parts list

| No. | Item Number        | Name                                                                                | Quantity used | Delivery time |
|-----|--------------------|-------------------------------------------------------------------------------------|---------------|---------------|
| 1   | 05 17 20 726 02 90 | fixing set                                                                          | 1             | 2             |
| 2   | 09 31 11 049 90    | pin                                                                                 | 2             | 2             |
| 3   | 04 31 11 113 00 90 | pin                                                                                 | 2             | 2             |
| 4   | 08 17 97 054-27    | holder                                                                              | 2             | 60            |
| 5   | 90 28 22 597 00-27 | holder                                                                              | 1             | 30            |
| 6   | 28 322 970-27      | Metal shower hose 1/2" x 3/8" x 1750 mm - Brushed<br>Light Gold                     | 1             | 30            |
| 7   | 12 580 970-27      | Slide unit - Brushed Light Gold                                                     | 1             | 30            |
| 9   | 36 050 970-27      | Concealed single-lever mixer with integrated shower connection - Brushed Light Gold | 1             | 30            |