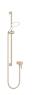

### Concealed single-lever mixer with integrated shower connection with shower set without hand shower - Brushed Light Gold

IMO

36 110 970

Fits: IMO, LULU, MADISON, MEM, TARA, CL.1, LISSÉ, VAIA, META, CYO

- metal shower hose 1750mm with integrated antitwist protection
- slide bar
- Pipe diameter 18 mm
- WRAS 2011027

This article does not include a hand shower! Intrinsic protection against back flow.

This article does not include a hand shower! Intrinsic protection against back flow.