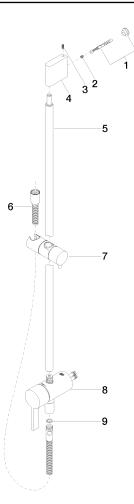

## Spare parts list

| No. | Item Number                                                               | Name       | Quantity used | Delivery time |
|-----|---------------------------------------------------------------------------|------------|---------------|---------------|
| 1   | 05 17 20 726 02 90                                                        | fixing set | 1             | 2             |
| 2   | 09 31 11 049 90                                                           | pin        | 2             | 2             |
| 3   | 04 31 11 113 00 90                                                        | pin        | 2             | 2             |
| 4   | 08 17 97 054-42                                                           | holder     | 1             | 60            |
| 5   | 90 28 22 782 00-42                                                        | pipe       | 1             | 30            |
| 6   | 28 322 970-42 Metal shower hose 1/2" x 3/8" x 1750 mm - Brushed<br>Bronze |            | 1             | 30            |
| 7   | 12 580 970-42 Slide unit - Brushed Bronze                                 |            | 1             | 30            |
| 8   | 90 19 97 002 00-42 connection                                             |            | 1             | 30            |
| 9   | 90 14 20 026 00 90                                                        | seal       | 1             | 2             |