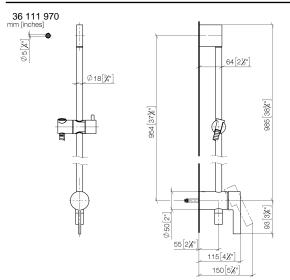

|                                                                                                                                                                                                     |                                                     |                                                                                                                                                                       |                                                                                                                                                                                         |



## Concealed single-lever mixer with integrated shower connection with shower set without hand shower - Brushed Bronze





Concealed single-lever mixer with integrated shower connection with shower set without hand shower - Brushed Bronze

36 111 970



## Spare parts list

| No. | Item Number                                                               | Name       | Quantity used | Delivery time |
|-----|---------------------------------------------------------------------------|------------|---------------|---------------|
| 1   | 05 17 20 726 02 90                                                        | fixing set | 1             | 2             |
| 2   | 09 31 11 049 90                                                           | pin        | 2             | 2             |
| 3   | 04 31 11 113 00 90                                                        | pin        | 2             | 2             |