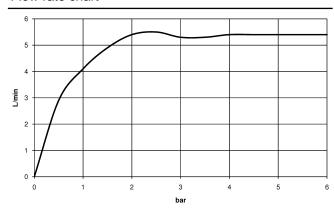

(1.5V) batteries required
- lead-free
- 1x screw-in M 8 x 1 pressure hose, leak-tested
- This product can help a building meet the requirements of Green Building Rating Systems, e.g. LEED®, BREEAM®, DGNB

  • WRAS 2211011

Batteries not included

| Platinum                         | 44 521 670-08 |
|----------------------------------|---------------|
| Chrome                           | 44 521 670-00 |
| Brushed Platinum                 | 44 521 670-06 |
| Brushed Light Gold               | 44 521 670-27 |
| Brushed Durabrass<br>(23kt Gold) | 44 521 670-28 |
| Matte Black                      | 44 521 670-33 |
| Brushed Chrome                   | 44 521 670-93 |



## IMO Washstand fitting with electronic opening and closing function without popup waste - Platinum



#### Flow rate chart



#### Codes & Standards

**DIN 4109** EN 1717 ISO 3822 Scottish Water **Byelaws** 

**UK Water Supply** Regulations

Ü-Zeichen

7/24/2024



# IMO Washstand fitting with electronic opening and closing function without popup waste - Platinum

IMO

44 521 670 Certificates

WRAS\_2211

Belgaqua\_23-210-2 LGA\_38





# IMO Washstand fitting with electronic opening and closing function without popup waste - Platinum

44 521 670

### **Product version from 6/1/2024**

Parts for other finishes can be found here: Chrome





IMO Washstand fitting with electronic opening and closing function without popup waste - Platinum

IMO

44 521 670

# **Spare parts list**

### Product version from 6/1/2024

| No. | Item Number        | Name  | Quantity used | Delivery time |
|-----|--------------------|---