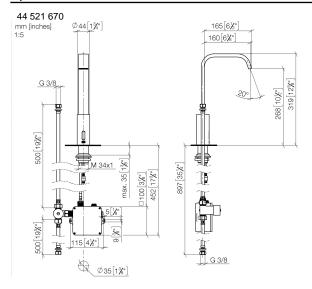

## IMO Washstand fitting with electronic opening and closing function without popup waste - Platinum

IMO

44 521 670

- Infrared sensor technology
- 165mm projection
- height of mixer 319 mm
- height up to aerator 268 mm
- hole diameter 35 mm
- fixed spout
- max. flow 5.7 l/min
- rectangular, air-enriched flow
- suitable for thermal disinfection
- Automatic shut-off after pre-set time is reached
- Indirect temperature control (undercounter)
- Control box included
- Adjustable sensor detection range
- Battery or plug-in power supply operated (batteries
- not included)
   4x AA (1.5V) batteries required
- lead-free
- 1x screw-in M 8 x 1 pressure hose, leak-tested
- This product can help a building meet the requirements of Green Building Rating Systems, e.g. LEED®, BREEAM®, DGNB

# IMO Washstand fitting with electronic opening and closing function without popup waste - Platinum

44 521 670