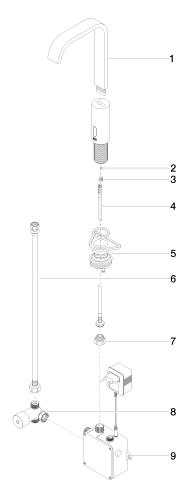

### **Product version from 6/1/2024**

Parts for other finishes can be found here: Chrome

IMO Washstand fitting with electronic opening and closing function without popup waste - Platinum

IMO

44 521 670

# **Spare parts list**

### Product version from 6/1/2024

| No. | Item Number        | Name  | Quantity used | Delivery time |
|-----|--------------------|-------|---------------|---------------|
|     | 90 28 22 376 00-08 | spout | 9             | 40            |