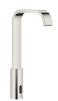

## IMO Washstand fitting with electronic opening and closing function without popup waste - Platinum

IMO

44 521 670

- Infrared sensor technology
- 165mm projection
- height of mixer 319 mm
- height up to aerator 268 mm
- hole diameter 35 mm
- fixed spout
- max. flow 5.7 l/min
- rectangular, air-enriched flow
- suitable for thermal disinfection
- Automatic shut-off after pre-set time is reached
- Indirect temperature control (undercounter)
- Control box included
- Adjustable sensor detection range
- Battery or plug-in power supply operated (batteries
- not included)
   4x AA (1.5V) batteries required
- lead-free
- 1x screw-in M 8 x 1 pressure hose, leak-tested
- This product can help a building meet the requirements of Green Building Rating Systems, e.g. LEED®, BREEAM®, DGNB