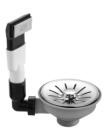

## Pop-up waste and overflow closable by hand - Stainless Steel

10 415 003

- 31/2" drain valve closable by hand
- concealed overflow
- strainer insert
- suitable for sink 38 180 003

Only suitable for combining with polished highgrade steel kitchen sinks.