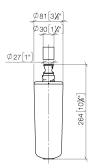

## Replacement filter cartridge -

12 896 970 90



- activated carbon filter (5.0 micron level)
- chemical and mechanical filtering
- reduces water hardness (ion exchanger)
- filters dirt, rust, chlorine and lead particles
- filter capacity approx. 450 litres
- for 12 892 970 90

The filter cartridge must be changed every six months. The installation instructions contain further information for guidance.

The products are not available in all markets, please contact your Dornbracht sales force.



## Replacement filter cartridge -

12 896 970 90

mm [inches]





## Replacement filter cartridge -

12 896 970 90