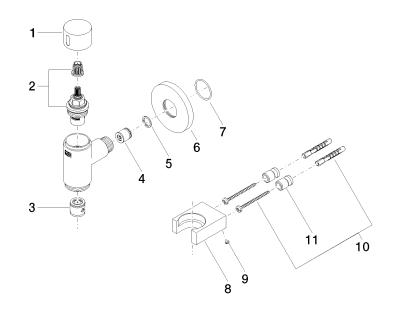

# Spare parts list

## Product version from 10/1/2023

| No. | Item Number     | Name   | Quantity used |    |
|-----|-----------------|--------|---------------|----|
|     | 09 20 97 021-28 | handle | 11            | 20 |