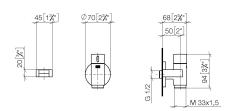

### Required miscellaneous

WATER TUBE Kneipp hose white 28 285 979-28 2000 mm - Brushed Durabrass (23kt Gold) with holding ringhose nozzle with sleeve M33

LULU

27 823 979 mm [inches]