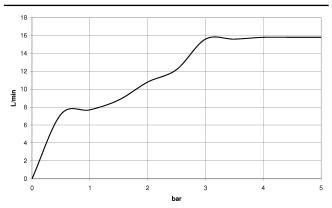

## Flow rate chart

WATER TUBE Kneipp wall elbow with hose holder with individual rosettes -Brushed Durabrass (23kt Gold)

27 823 979