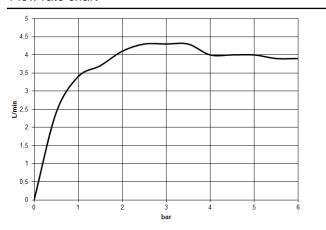

Green Building Rating Systems, e.g. LEED®, BREEAM®, DGNB
  WRAS 2201012

NOTE: The handle inserts must be ordered separately from the fittings!

| Brushed Platinum                                | 29 217 811-06 |
|-------------------------------------------------|---------------|
| Chrome                                          | 29 217 811-00 |
| Dark Chrome                                     | 29 217 811-19 |
| Brushed Durabrass<br>(23kt Gold)                | 29 217 811-28 |
| Platinum / Brushed<br>Platinum                  | 29 217 811-36 |
| Durabrass /<br>Brushed Durabrass<br>(23kt Gold) | 29 217 811-38 |
| Brushed Bronze                                  | 29 217 811-42 |
| Brushed Dark<br>Platinum                        | 29 217 811-99 |



#### 29 217 811



### Flow rate chart



### Codes & Standards

DIN 4109 ISO 3822 Scottish Water UK Water Supply Byelaws Regulations

Ü-Zeichen



CYO

29 217 811

Certificates

LGA\_38

WRAS\_2201



29 217 811

Parts for other finishes can be found here: Chrome







29 217 811

# **Spare parts list**

| No. | Item Number   | Name                                                                    | Quantity used | Delivery time |
|-----|---------------|-------------------------------------------------------------------------|---------------|---------------|
| •   | 13 715 811-06 | CYO Deck-mounted basin spout without pop-up waste -<br>Brushed Platinum | 8             | 10            |