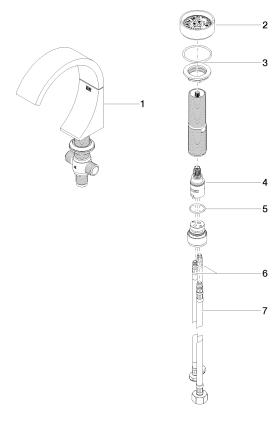

# **Spare parts list**

| No. | Item Number   | Name                                                                    | Quantity used | Delivery time |
|-----|---------------|-------------------------------------------------------------------------|---------------|---------------|
| •   | 13 715 811-06 | CYO Deck-mounted basin spout without pop-up waste -<br>Brushed Platinum | 8             | 10            |