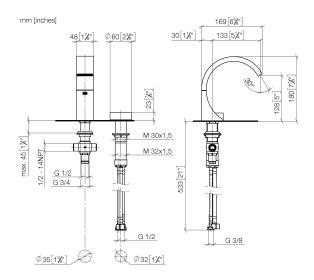

29 217 811

- 133mm projection
- fixed spout
- rectangular, air-enriched flow
- height of mixer 180 mm
- height up to aerator 128 mm
- hole diameter spout 35 mm
- hole diameter valve 32 mm
- handle Ø 60mm
- 2x screw-in M 8 x 1 pressure hose, leak-tested
- 1x screw-in M 10 x 1 pressure hose, leak-tested
- max. flow 4.5 l/min
- progressive cartridge
- lead-free
- This product can help a building meet the requirements of Green Building Rating Systems, e.g. LEED®, BREEAM®, DGNB
  WRAS 2201012