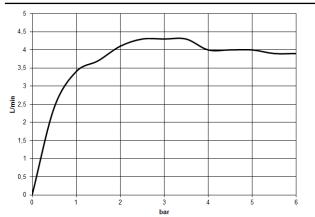

01012

NOTE: The handle inserts must be ordered separately from the fittings!

| Brushed<br>Durabrass (23kt<br>Gold)             | 29 217 811-28 |
|-------------------------------------------------|---------------|
| Chrome                                          | 29 217 811-00 |
| Brushed Platinum                                | 29 217 811-06 |
| Dark Chrome                                     | 29 217 811-19 |
| Platinum / Brushed<br>Platinum                  | 29 217 811-36 |
| Durabrass /<br>Brushed Durabrass<br>(23kt Gold) | 29 217 811-38 |
| Brushed Bronze                                  | 29 217 811-42 |
| Brushed Dark<br>Platinum                        | 29 217 811-99 |



## CYO Two-hole basin mixer without pop-up waste - Brushed Durabrass (23kt Gold)



#### Flow rate chart



ISO 3822

#### Codes & Standards

DIN 4109

Scottish Water Byelaws UK Water Supply Regulations

Ü-Zeichen



29 217 811

LGA\_38

Certificates

WRAS\_2201

\_\_\_\_\_

CYO



# CYO Two-hole basin mixer without pop-up waste - Brushed Durabrass (23kt Gold)

29 217 811

Parts for other finishes can be found here: Chrome





29 217 811

### Spare parts list

| No. | Item Number   | Name                                                                                 | Quantity used | Delivery time |
|-----|---------------|--------------------------------------------------------------------------------------|---------------|---------------|
|     | 13 715 811-28 | CYO Deck-mounted basin spout without pop-up waste -<br>Brushed Durabrass (23kt Gold) | 8             | 20            |