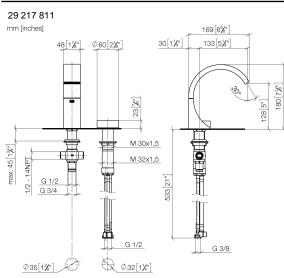

### CYO Two-hole basin mixer without pop-up waste - Brushed Durabrass (23kt Gold)

29 217 811

- 133mm projection
- fixed spout
- rectangular, air-enriched flow
- height of mixer 180 mm
- height up to aerator 128 mm
- hole diameter spout 35 mm
- hole diameter valve 32 mm
- handle Ø 60mm
- 2x screw-in M 8 x 1 pressure hose, leak-tested • 1x screw-in M 10 x 1 pressure hose, leak-tested
- max. flow 4.5 l/min
- progressive cartridge
- lead-free
- This product can help a building meet the requirements of Green Building Rating Systems, e.g. LEED®, BREEAM®, DGNB
  WRAS 2201012

## CYO Two-hole basin mixer without pop-up waste - Brushed Durabrass (23kt Gold)