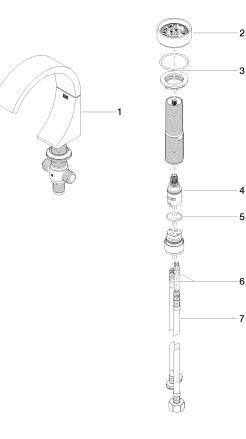

### Spare parts list

| No. | Item Number   | Name                                                                                 | Quantity used | Delivery time |
|-----|---------------|--------------------------------------------------------------------------------------|---------------|---------------|
|     | 13 715 811-28 | CYO Deck-mounted basin spout without pop-up waste -<br>Brushed Durabrass (23kt Gold) | 8             | 20            |