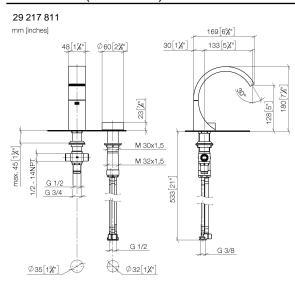

#### 29 217 811

- 133mm projection
- fixed spout
- rectangular, air-enriched flow
- height of mixer 180 mm
- height up to aerator 128 mm
- hole diameter spout 35 mm • hole diameter valve 32 mm
- handle Ø 60mm
- 2x screw-in M 8 x 1 pressure hose, leak-tested • 1x screw-in M 10 x 1 pressure hose, leak-tested
- max. flow 4.5 l/min
- progressive cartridge lead-free
- This product can help a building meet the requirements of Green Building Rating Systems, e.g. LEED®, BREEAM®, DGNB
  WRAS 2201012