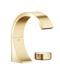

## CYO Two-hole basin mixer without pop-up waste - Durabrass / Brushed Durabrass (23kt Gold)

#### 29 217 811

- 133mm projection
- fixed spout
- rectangular, air-enriched flow
- height of mixer 180 mm
- height up to aerator 128 mm
- hole diameter spout 35 mm • hole diameter valve 32 mm
- handle Ø 60mm
- 2x screw-in M 8 x 1 pressure hose, leak-tested • 1x screw-in M 10 x 1 pressure hose, leak-tested
- max. flow 4.5 l/min
- progressive cartridge lead-free
- This product can help a building meet the requirements of Green Building Rating Systems, e.g. LEED®, BREEAM®, DGNB
  WRAS 2201012