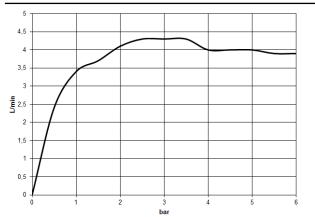

#### Flow rate chart

ISO 3822

#### 29 217 811

- 133mm projection
- fixed spout
- rectangular, air-enriched flow
- height of mixer 180 mm
- height up to aerator 128 mm
- hole diameter spout 35 mm • hole diameter valve 32 mm
- handle Ø 60mm
- 2x screw-in M 8 x 1 pressure hose, leak-tested • 1x screw-in M 10 x 1 pressure hose, leak-tested
- max. flow 4.5 l/min
- progressive cartridge lead-free
- This product can help a building meet the requirements of Green Building Rating Systems, e.g. LEED®, BREEAM®, DGNB
  WRAS 2201012