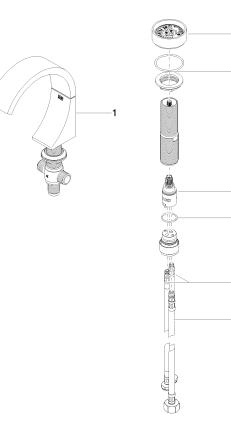

# Spare parts list

| No. | Item Number   | Name                                                                                             | Quantity used | Delivery time |
|-----|---------------|--------------------------------------------------------------------------------------------------|---------------|---------------|
|     | 13 715 811-38 | CYO Deck-mounted basin spout without pop-up waste -<br>Durabrass / Brushed Durabrass (23kt Gold) | 8             | 20            |