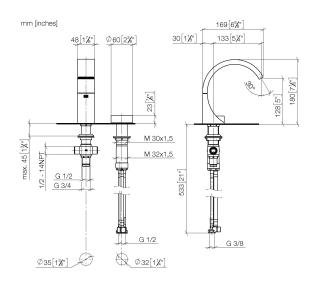

29 217 811

- 133mm projection
- fixed spout
- rectangular, air-enriched flow
- height of mixer 180 mm
- height up to aerator 128 mm
- hole diameter spout 35 mm
- hole diameter valve 32 mm
- handle Ø 60mm
- 2x screw-in M 8 x 1 pressure hose, leak-tested
- 1x screw-in M 10 x 1 pressure hose, leak-tested
- max. flow 4.5 l/min
- progressive cartridge
- lead-free
- This product can help a building meet the requirements of Green Building Rating Systems, e.g. LEED®, BREEAM®, DGNB
  WRAS 2201012