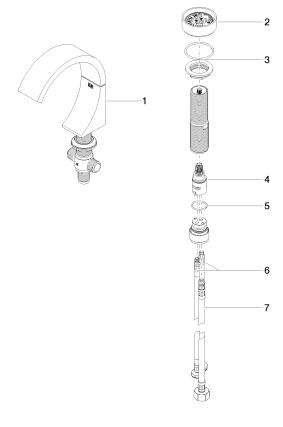

12

NOTE: The handle inserts must be ordered separately from the fittings!

| Brushed Bronze                                  | 29 217 811-42 |
|-------------------------------------------------|---------------|
| Chrome                                          | 29 217 811-00 |
| Brushed Platinum                                | 29 217 811-06 |
| Dark Chrome                                     | 29 217 811-19 |
| Brushed Durabrass<br>(23kt Gold)                | 29 217 811-28 |
| Platinum / Brushed<br>Platinum                  | 29 217 811-36 |
| Durabrass /<br>Brushed Durabrass<br>(23kt Gold) | 29 217 811-38 |
| Brushed Dark<br>Platinum                        | 29 217 811-99 |



#### 29 217 811



#### Flow rate chart





29 217 811

Parts for other finishes can be found here: Chrome







29 217 811

### **Spare parts list**