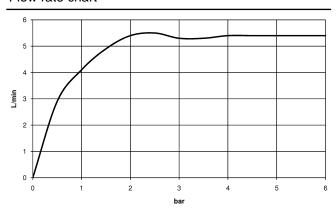

ght of mixer 170 mm
- height up to aerator 71 mm
- hole diameter 35 mm
- 2x screw-in M 10 x 1 pressure hose, leak-tested
- max. flow 4.6 l/min
- lead-free
- This product can help a building meet the requirements of Green Building Rating Systems, e.g. LEED®, BREEAM®, DGNB

Only suitable for basins with an overflow.

| Brushed Platinum         | 33 500 671-06 |
|--------------------------|---------------|
| Chrome                   | 33 500 671-00 |
| Dark Chrome              | 33 500 671-19 |
| Brushed Light Gold       | 33 500 671-27 |
| Matte Black              | 33 500 671-33 |
| Brushed Chrome           | 33 500 671-93 |
| Brushed Dark<br>Platinum | 33 500 671-99 |



## IMO Single-lever basin mixer with pop-up waste - Brushed Platinum

## 33 500 671

mm [inches]



## Flow rate chart