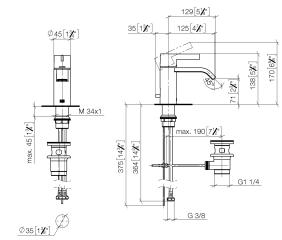

ir-enriched flow
- height of mixer 170 mm
- height up to aerator 71 mm
- hole diameter 35 mm
- 2x screw-in M 10 x 1 pressure hose, leak-tested
- max. flow 4.6 l/min
- lead-free
- This product can help a building meet the requirements of Green Building Rating Systems, e.g. LEED®, BREEAM®, DGNB

Only suitable for basins with an overflow.

| Brushed Platinum         | 33 500 671-06 |
|--------------------------|---------------|
| Chrome                   | 33 500 671-00 |
| Dark Chrome              | 33 500 671-19 |
| Brushed Light Gold       | 33 500 671-27 |
| Matte Black              | 33 500 671-33 |
| Brushed Chrome           | 33 500 671-93 |
| Brushed Dark<br>Platinum | 33 500 671-99 |



## IMO Single-lever basin mixer with pop-up waste - Brushed Platinum

## 33 500 671

mm [inches]



## Flow rate chart