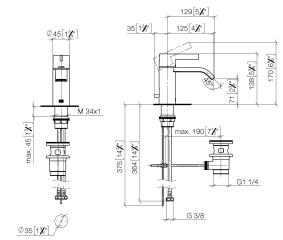

ar, air-enriched flow
- height of mixer 170 mm
- height up to aerator 71 mm
- hole diameter 35 mm
- 2x screw-in M 10 x 1 pressure hose, leak-tested
- max. flow 4.6 l/min
- load from
- This product can help a building meet the requirements of Green Building Rating Systems, e.g. LEED®, BREEAM®, DGNB

Only suitable for basins with an overflow.

| Dark Chrome              | 33 500 671-19 |
|--------------------------|---------------|
| Chrome                   | 33 500 671-00 |
| Brushed Platinum         | 33 500 671-06 |
| Brushed Light Gold       | 33 500 671-27 |
| Matte Black              | 33 500 671-33 |
| Brushed Chrome           | 33 500 671-93 |
| Brushed Dark<br>Platinum | 33 500 671-99 |



## IMO Single-lever basin mixer with pop-up waste - Dark Chrome

## 33 500 671

mm [inches]



## Flow rate chart