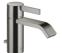

## IMO Single-lever basin mixer with pop-up waste - Dark Chrome

33 500 671

- 125mm projection
- fixed spout
- rectangular, air-enriched flow
- height of mixer 170 mm
- height up to aerator 71 mm
- hole diameter 35 mm
- 2x screw-in M 10 x 1 pressure hose, leak-tested
- max. flow 4.6 l/min
- load from
- This product can help a building meet the requirements of Green Building Rating Systems, e.g. LEED®, BREEAM®, DGNB