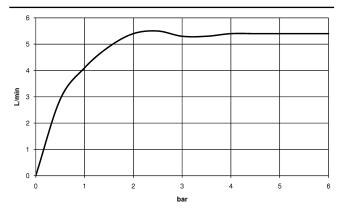

## Flow rate chart

## IMO Single-lever basin mixer with pop-up waste - Dark Chrome

33 500 671

- 125mm projection
- fixed spout
- rectangular, air-enriched flow
- height of mixer 170 mm
- height up to aerator 71 mm
- hole diameter 35 mm
- 2x screw-in M 10 x 1 pressure hose, leak-tested
- max. flow 4.6 l/min
- load from
- This product can help a building meet the requirements of Green Building Rating Systems, e.g. LEED®, BREEAM®, DGNB