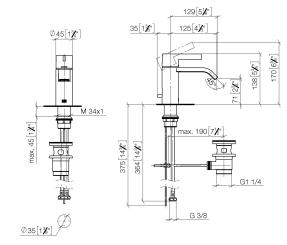

-enriched flow
- height of mixer 170 mm
- height up to aerator 71 mm
- hole diameter 35 mm
- 2x screw-in M 10 x 1 pressure hose, leak-tested
- max. flow 4.6 l/min
- lead-free
- This product can help a building meet the requirements of Green Building Rating Systems, e.g. LEED®, BREEAM®, DGNB

Only suitable for basins with an overflow.

| Brushed Light<br>Gold    | 33 500 671-27 |
|--------------------------|---------------|
| Chrome                   | 33 500 671-00 |
| Brushed Platinum         | 33 500 671-06 |
| Dark Chrome              | 33 500 671-19 |
| Matte Black              | 33 500 671-33 |
| Brushed Chrome           | 33 500 671-93 |
| Brushed Dark<br>Platinum | 33 500 671-99 |



## IMO Single-lever basin mixer with pop-up waste - Brushed Light Gold

## 33 500 671

mm [inches]



## Flow rate chart



5/20/2024