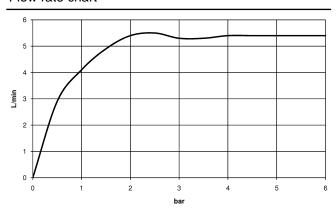

t of mixer 170 mm
- height up to aerator 71 mm
- hole diameter 35 mm
- 2x screw-in M 10 x 1 pressure hose, leak-tested
- max. flow 4.6 l/min
- lead-free
- This product can help a building meet the requirements of Green Building Rating Systems, e.g. LEED®, BREEAM®, DGNB

Only suitable for basins with an overflow.

| Brushed Light<br>Gold    | 33 500 671-27 |
|--------------------------|---------------|
| Chrome                   | 33 500 671-00 |
| Brushed Platinum         | 33 500 671-06 |
| Dark Chrome              | 33 500 671-19 |
| Matte Black              | 33 500 671-33 |
| Brushed Chrome           | 33 500 671-93 |
| Brushed Dark<br>Platinum | 33 500 671-99 |



## IMO Single-lever basin mixer with pop-up waste - Brushed Light Gold

## 33 500 671

mm [inches]



## Flow rate chart



5/20/2024