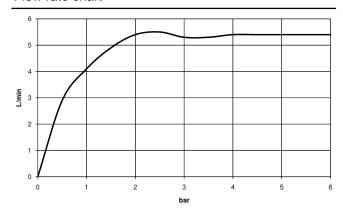

## Flow rate chart

## IMO Single-lever basin mixer with pop-up waste - Brushed Chrome

33 500 671

- 125mm projection
- fixed spout
- rectangular, air-enriched flow
- height of mixer 170 mm
- height up to aerator 71 mm
- hole diameter 35 mm
- 2x screw-in M 10 x 1 pressure hose, leak-tested
- max. flow 4.6 l/min
- lead-free
- This product can help a building meet the requirements of Green Building Rating Systems, e.g. LEED®, BREEAM®, DGNB