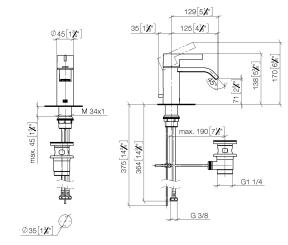

## IMO Single-lever basin mixer with pop-up waste - Brushed Chrome

33 500 671

- 125mm projection
- fixed spout
- rectangular, air-enriched flow
- height of mixer 170 mm
- height up to aerator 71 mm
- hole diameter 35 mm
- 2x screw-in M 10 x 1 pressure hose, leak-tested
- max. flow 4.6 l/min
- lead-free
- This product can help a building meet the requirements of Green Building Rating Systems, e.g. LEED®, BREEAM®, DGNB

## IMO Single-lever basin mixer with pop-up waste - Brushed Chrome

## 33 500 671

mm [inches]