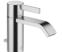

## IMO Single-lever basin mixer with pop-up waste - Brushed Chrome

33 500 671

- 125mm projection
- fixed spout
- rectangular, air-enriched flow
- height of mixer 170 mm
- height up to aerator 71 mm
- hole diameter 35 mm
- 2x screw-in M 10 x 1 pressure hose, leak-tested
- max. flow 4.6 l/min
- lead-free
- This product can help a building meet the requirements of Green Building Rating Systems, e.g. LEED®, BREEAM®, DGNB

## IMO Single-lever basin mixer with pop-up waste - Brushed Chrome

## 33 500 671

mm [inches]