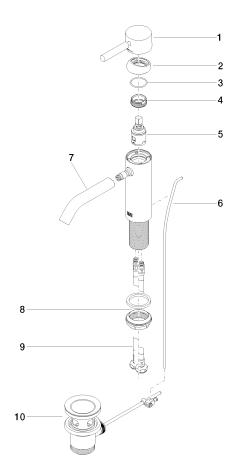

# META Single-lever basin mixer with pop-up waste - Brushed Bronze

33 502 660

- 135mm projection
- fixed spout
- circular, air-enriched flow
- height of mixer 158 mm
- height up to aerator 77 mm
- hole diameter 35 mm
- 2x screw-in M 8 x 1 pressure hose, leak-tested
- max. flow 5.7 l/min
- This product can help a building meet the requirements of Green Building Rating Systems, e.g. LEED®, BREEAM®, DGNB
  WRAS 2003058

Only suitable for basins with an overflow.

| Brushed Bronze                      | 33 502 660-42 |
|-------------------------------------|---------------|
| Chrome                              | 33 502 660-00 |
| Brushed Platinum                    | 33 502 660-06 |
| Dark Chrome                         | 33 502 660-19 |
| Light Gold                          | 33 502 660-26 |
| Brushed Light Gold                  | 33 502 660-27 |
| Matte Black                         | 33 502 660-33 |
| Brushed<br>Champagne (22kt<br>Gold) | 33 502 660-46 |
| Champagne (22kt<br>Gold)            | 33 502 660-47 |
| Brushed Chrome                      | 33 502 660-93 |
| Brushed Dark<br>Platinum            | 33 502 660-99 |