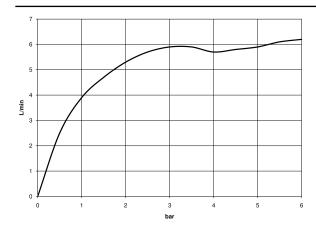

## Flow rate chart

# META Single-lever basin mixer with pop-up waste - Brushed Bronze

33 502 660

- 135mm projection
- fixed spout
- circular, air-enriched flow
- height of mixer 158 mm
- height up to aerator 77 mm
- hole diameter 35 mm
- 2x screw-in M 8 x 1 pressure hose, leak-tested
- max. flow 5.7 l/min
- This product can help a building meet the requirements of Green Building Rating Systems, e.g. LEED®, BREEAM®, DGNB
  WRAS 2003058