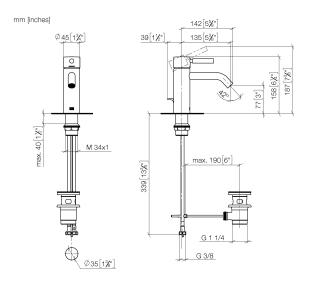

# META Single-lever basin mixer with pop-up waste - Brushed Bronze

33 502 660

- 135mm projection
- fixed spout
- circular, air-enriched flow
- height of mixer 158 mm
- height up to aerator 77 mm
- hole diameter 35 mm
- 2x screw-in M 8 x 1 pressure hose, leak-tested
- max. flow 5.7 l/min
- This product can help a building meet the requirements of Green Building Rating Systems, e.g. LEED®, BREEAM®, DGNB
  WRAS 2003058