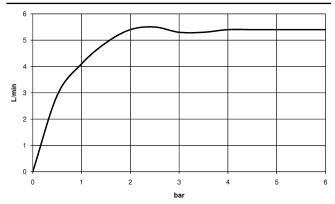

- fixed spout
- rectangular, air-enriched flow
- height of mixer 278 mm
- height up to aerator 235 mm
- hole diameter 35 mm
- 2x screw-in M 8 x 1 pressure hose, leak-tested
- max. flow 4.6 l/min
- lead-free
- This product can help a building meet the requirements of Green Building Rating Systems, e.g. LEED®, BREEAM®, DGNB

| Brushed Platinum         | 33 526 671-06 |
|--------------------------|---------------|
| Chrome                   | 33 526 671-00 |
| Dark Chrome              | 33 526 671-19 |
| Brushed Light Gold       | 33 526 671-27 |
| Matte Black              | 33 526 671-33 |
| Brushed Chrome           | 33 526 671-93 |
| Brushed Dark<br>Platinum | 33 526 671-99 |



## IMO Single-lever basin mixer with high spout without pop-up waste - Brushed Platinum



## Flow rate chart