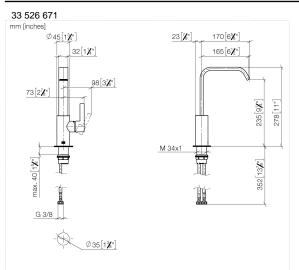

## IMO Single-lever basin mixer with high spout without pop-up waste - Brushed Dark Platinum

33 526 671

- 165mm projection
- fixed spout
- rectangular, air-enriched flow
- height of mixer 278 mm
- height up to aerator 235 mm
- hole diameter 35 mm
- 2x screw-in M 8 x 1 pressure hose, leak-tested
- max. flow 4.6 l/min
- lead-free
- This product can help a building meet the requirements of Green Building Rating Systems, e.g. LEED®, BREEAM®, DGNB