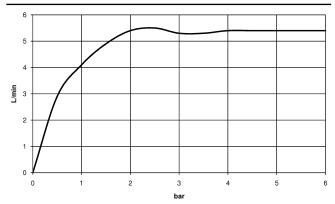

## Flow rate chart

## IMO Single-lever basin mixer with high spout without pop-up waste - Brushed Dark Platinum

33 526 671

- 165mm projection
- fixed spout
- rectangular, air-enriched flow
- height of mixer 278 mm
- height up to aerator 235 mm
- hole diameter 35 mm
- 2x screw-in M 8 x 1 pressure hose, leak-tested
- max. flow 4.6 l/min
- lead-free
- This product can help a building meet the requirements of Green Building Rating Systems, e.g. LEED®, BREEAM®, DGNB