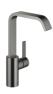

## IMO Single-lever basin mixer with high spout without pop-up waste - Brushed Dark Platinum

33 526 671

- 165mm projection
- fixed spout
- rectangular, air-enriched flow
- height of mixer 278 mm
- height up to aerator 235 mm
- hole diameter 35 mm
- 2x screw-in M 8 x 1 pressure hose, leak-tested
- max. flow 4.6 l/min
- lead-free
- This product can help a building meet the requirements of Green Building Rating Systems, e.g. LEED®, BREEAM®, DGNB

## IMO Single-lever basin mixer with high spout without pop-up waste - Brushed Dark Platinum