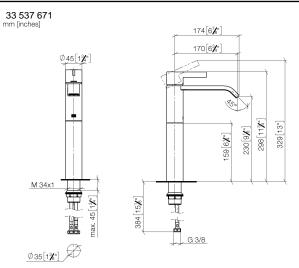

## IMO Single-lever basin mixer with raised base without pop-up waste - Brushed Platinum

33 537 671

| 33 537 671 |                                                                                                                                                                                                                                                                                                                                                                                                                                          |                    |               |
|------------|------------------------------------------------------------------------------------------------------------------------------------------------------------------------------------------------------------------------------------------------------------------------------------------------------------------------------------------------------------------------------------------------------------------------------------------|--------------------|---------------|
|            | <ul> <li>170mm projection</li> <li>fixed spout</li> <li>rectangular, air-enriched flow</li> <li>height of mixer 298 mm</li> <li>height up to aerator 230 mm</li> <li>hole diameter 35 mm</li> <li>2x screw-in M 10 x 1 pressure hose, leak-tested</li> <li>max. flow 4.6 l/min</li> <li>lead-free</li> <li>This product can help a building meet the requirements of Green Building Rating Systems, e.g. LEED®, BREEAM®, DGNB</li> </ul> | Brushed Platinum   | 33 537 671-06 |
|            |                                                                                                                                                                                                                                                                                                                                                                                                                                          | Chrome             | 33 537 671-00 |
|            |                                                                                                                                                                                                                                                                                                                                                                                                                                          | Dark Chrome        | 33 537 671-19 |
|            |                                                                                                                                                                                                                                                                                                                                                                                                                                          | Brushed Light Gold | 33 537 671-27 |
|            |                                                                                                                                                                                                                                                                                                                                                                                                                                          | Matte Black        | 33 537 671-33 |
|            | for use on countertop bowls                                                                                                                                                                                                                                                                                                                                                                                                              | Brushed Chrome     | 33 537 671-93 |
|            |                                                                                                                                                                                                                                                                                                                                                                                                                                          | Brushed Dark       | 33 537 671-99 |