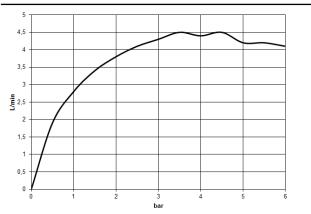

## Flow rate chart

33 537 671

IMO Single-lever basin mixer with raised base without pop-up waste - Brushed Platinum

33 537 671

Spare parts list