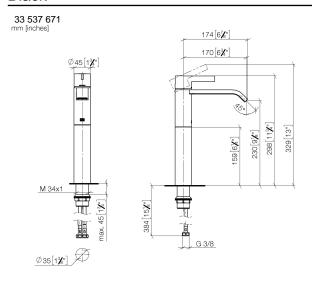

## IMO Single-lever basin mixer with raised base without pop-up waste - Matte Black

IMO

33 537 671

- 170mm projection
- fixed spout
- rectangular, air-enriched flow
- height of mixer 298 mm
- height up to aerator 230 mm
- hole diameter 35 mm
- 2x screw-in M 10 x 1 pressure hose, leak-tested
- max. flow 4.6 l/min
- load-froc
- This product can help a building meet the requirements of Green Building Rating Systems, e.g. LEED®, BREEAM®, DGNB