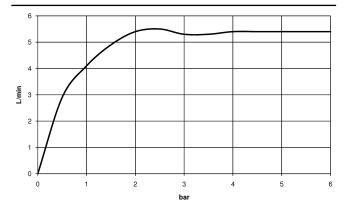

## Flow rate chart

## IMO Single-lever basin mixer with raised base without pop-up waste - Matte Black

IMO

33 537 671

- 170mm projection
- fixed spout
- rectangular, air-enriched flow
- height of mixer 298 mm
- height up to aerator 230 mm
- hole diameter 35 mm
- 2x screw-in M 10 x 1 pressure hose, leak-tested
- max. flow 4.6 l/min
- load-froc
- This product can help a building meet the requirements of Green Building Rating Systems, e.g. LEED®, BREEAM®, DGNB