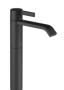

## IMO Single-lever basin mixer with raised base without pop-up waste - Matte Black

IMO

33 537 671

- 170mm projection
- fixed spout
- rectangular, air-enriched flow
- height of mixer 298 mm
- height up to aerator 230 mm
- hole diameter 35 mm
- 2x screw-in M 10 x 1 pressure hose, leak-tested
- max. flow 4.6 l/min
- load-froc
- This product can help a building meet the requirements of Green Building Rating Systems, e.g. LEED®, BREEAM®, DGNB

## IMO Single-lever basin mixer with raised base without pop-up waste - Matte Black