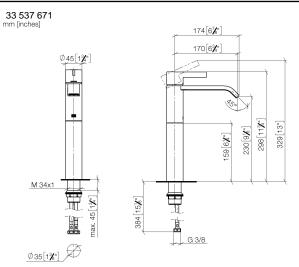

## IMO Single-lever basin mixer with raised base without pop-up waste - Brushed Chrome

33 537 671

| 33 537 671 | <ul> <li>170mm projection</li> </ul>                                                                                                                                                                                                                                                                                                                                                                                                                      | Brushed Chrome     | 00 507 074 00 |
|------------|-----------------------------------------------------------------------------------------------------------------------------------------------------------------------------------------------------------------------------------------------------------------------------------------------------------------------------------------------------------------------------------------------------------------------------------------------------------|--------------------|---------------|
|            | <ul> <li>fixed spout</li> <li>fixed spout</li> <li>rectangular, air-enriched flow</li> <li>height of mixer 298 mm</li> <li>height up to aerator 230 mm</li> <li>hole diameter 35 mm</li> <li>2x screw-in M 10 x 1 pressure hose, leak-tested</li> <li>max. flow 4.6 l/min</li> <li>lead-free</li> <li>This product can help a building meet the requirements of Green Building Rating Systems, e.g. LEED<sup>®</sup>, BREEAM<sup>®</sup>, DGNB</li> </ul> |                    | 33 537 671-93 |
|            |                                                                                                                                                                                                                                                                                                                                                                                                                                                           | Chrome             | 33 537 671-00 |
|            |                                                                                                                                                                                                                                                                                                                                                                                                                                                           | Brushed Platinum   | 33 537 671-06 |
|            |                                                                                                                                                                                                                                                                                                                                                                                                                                                           | Dark Chrome        | 33 537 671-19 |
|            |                                                                                                                                                                                                                                                                                                                                                                                                                                                           | Brushed Light Gold | 33 537 671-27 |
|            | for use on countertop bowls                                                                                                                                                                                                                                                                                                                                                                                                                               | Matte Black        | 33 537 671-33 |
|            |                                                                                                                                                                                                                                                                                                                                                                                                                                                           | Brushed Dark       | 33 537 671-99 |