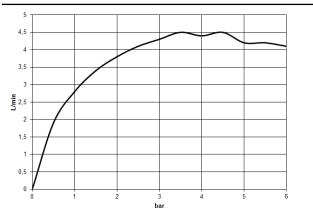

## Flow rate chart

33 537 671

IMO Single-lever basin mixer with raised base without pop-up waste - Brushed Chrome

33 537 671

Spare parts list