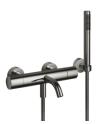

## META Bath thermostat for wall mounting with hand shower set - Dark Chrome

34 234 979

- spout: circular, air-enriched flow
- max. flow 16.9 l/min at 3 bar flow pressure
- Hand shower: COMPACT RAIN, max. flow rate 6.8 I/min (at 3 bar)
- complete hand shower set with anti-scale system
- rotary diverter with volume control and shut-off
- slide-on rosettes Ø 60 mm
- 210mm projection
- 1/2" connection
- gauge 150 mm 15 mm
- metal shower hose 1250mm with integrated antitwist protection

  • shower holder rosette Ø 57mm

Intrinsic protection against back flow.

| Dark Chrome                         | 34 234 979-19 |
|-------------------------------------|---------------|
| Chrome                              | 34 234 979-00 |
| Brushed Platinum                    | 34 234 979-06 |
| Light Gold                          | 34 234 979-26 |
| Brushed Light Gold                  | 34 234 979-27 |
| Matte Black                         | 34 234 979-33 |
| Brushed Bronze                      | 34 234 979-42 |
| Brushed<br>Champagne (22kt<br>Gold) | 34 234 979-46 |
| Champagne (22kt<br>Gold)            | 34 234 979-47 |
| Brushed Chrome                      | 34 234 979-93 |
| Brushed Dark<br>Platinum            | 34 234 979-99 |