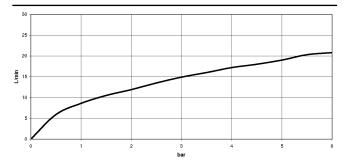

| Dark Chrome                         | 34 234 979-19 |
|-------------------------------------|---------------|
| Chrome                              | 34 234 979-00 |
| Brushed Platinum                    | 34 234 979-06 |
| Light Gold                          | 34 234 979-26 |
| Brushed Light Gold                  | 34 234 979-27 |
| Matte Black                         | 34 234 979-33 |
| Brushed Bronze                      | 34 234 979-42 |
| Brushed<br>Champagne (22kt<br>Gold) | 34 234 979-46 |
| Champagne (22kt<br>Gold)            | 34 234 979-47 |
| Brushed Chrome                      | 34 234 979-93 |
| Brushed Dark<br>Platinum            | 34 234 979-99 |



# META Bath thermostat for wall mounting with hand shower set - Dark Chrome

34 234 979

mm [inches]



### Flow rate chart



### Certificates

LGA\_18609.





# META Bath thermostat for wall mounting with hand shower set - Dark Chrome

34 234 979

Parts for other finishes can be found here: Chrome