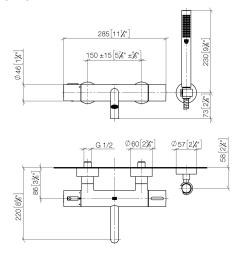

# META Bath thermostat for wall mounting with hand shower set - Dark Chrome

34 234 979

mm [inches]