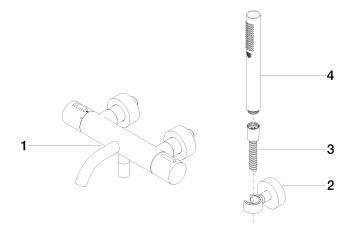

# META Bath thermostat for wall mounting with hand shower set - Dark Chrome

34 234 979

Parts for other finishes can be found here: Chrome