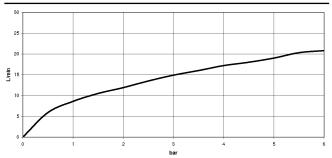

| Champagne (22kt<br>Gold)            | 34 234 979-47 |

Brushed Chrome

Brushed Dark

Platinum

We reserve the right to change designs, product range and technical specifications without prior notice. More information can be found at: www.dornbracht.com +49 (0) 2371 8899 900 mail@dornbracht.com

META

34 234 979-93

34 234 979-99



# META Bath thermostat for wall mounting with hand shower set - Brushed Bronze

34 234 979 mm [inches]



### Flow rate chart



#### Certificates

LGA\_18609.



## META Bath thermostat for wall mounting with hand shower set - Brushed Bronze

34 234 979 Parts for other finishes can be found here: Chrome



### Spare parts list

| No. | Item Number            | Name                                                                          | Quantity used | Delivery time |
|-----|------------------------|-------------------------------------------------------------------------------|---------------|---------------|
| 1   | 34 201 979-42          | META Bath thermostat for wall mounting without shower<br>set - Brushed Bronze | 1             | 30            |
| 2   | 28 050 920-42          | holder                                                                        | 1             | -             |
|     | Spare pa