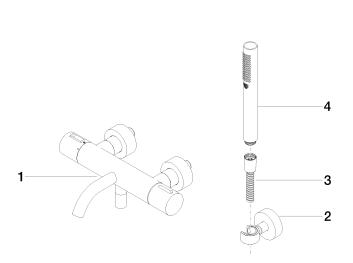

### Spare parts list

| No. | Item Number            | Name                                                                          | Quantity used | Delivery time |
|-----|------------------------|-------------------------------------------------------------------------------|---------------|---------------|
| 1   | 34 201 979-42          | META Bath thermostat for wall mounting without shower<br>set - Brushed Bronze | 1             | 30            |
| 2   | 28 050 920-42          | holder                                                                        | 1             | -             |
|     | Spare part can no long | ger be ordered, please order the replacement item                             |               |               |
| 3   | 90 30 02 072 00-42     | hose                                                                          | 1             | 30            |
| 4   | 28 019 979-42          | Hand shower - Brushed Bronze                                                  | 1             | 30            |
| -   |                        |                                                                               |               |               |