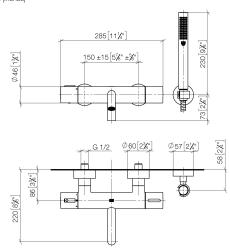

# META Bath thermostat for wall mounting with hand shower set - Brushed Bronze

34 234 979 mm [inches]

# META Bath thermostat for wall mounting with hand shower set - Brushed Bronze

| 34 234 979 |                                                                                                                                                                                                                                                                                                                                                                                                                                                                                                                                                        |                                     |               |
|------------|--------------------------------------------------------------------------------------------------------------------------------------------------------------------------------------------------------------------------------------------------------------------------------------------------------------------------------------------------------------------------------------------------------------------------------------------------------------------------------------------------------------------------------------------------------|-------------------------------------|---------------|
|            | <ul> <li>spout: circular, air-enriched flow</li> </ul>                                                                                                                                                                                                                                                                                                                                                                                                                                                                                                 | Brushed Bronze                      | 34 234 979-42 |
|            | <ul> <li>max. flow 16.9 l/min at 3 bar flow pressure</li> <li>Hand shower: COMPACT RAIN, max. flow rate 6.8 l/min (at 3 bar)</li> <li>complete hand shower set with anti-scale system</li> <li>rotary diverter with volume control and shut-off function</li> <li>slide-on rosettes Ø 60 mm</li> <li>210mm projection</li> <li>1/2" connection</li> <li>gauge 150 mm - 15 mm</li> <li>metal shower hose 1250mm with integrated anti-twist protection</li> <li>shower holder rosette Ø 57mm</li> <li>Intrinsic protection against back flow.</li> </ul> |                                     |               |
|            |                                                                                                                                                                                                                                                                                                                                                                                                                                                                                                                                                        | Chrome                              | 34 234 979-00 |
|            |                                                                                                                                                                                                                                                                                                                                                                                                                                                                                                                                                        | Brushed Platinum                    | 34 234 979-06 |
|            |                                                                                                                                                                                                                                                                                                                                                                                                                                                                                                                                                        | Dark Chrome                         | 34 234 979-19 |
|            |                                                                                                                                                                                                                                                                                                                                                                                                                                                                                                                                                        | Light Gold                          | 34 234 979-26 |
|            |                                                                                                                                                                                                                                                                                                                                                                                                                                                                                                                                                        | Brushed Light Gold                  | 34 234 979-27 |
|            |                                                                                                                                                                                                                                                                                                                                                                                                                                                                                                                                                        | Matte Black                         | 34 234 979-33 |
|            |                                                                                                                                                                                                                                                                                                                                                                                                                                                                                                                                                        | Brushed<br>Champagne (22kt<br>Gold) | 34 234 979-46 |
|            |                                                                                                                                                                                                                                                                                                                                                                                                                                                                                                                                                        | Champagne (22kt<br>Gold)            | 34 234 979-47 |