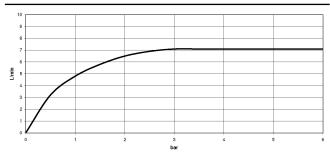

s<br>nd shower - Brushed Light (                                          | 34 459 979-99<br>Gold 28 018 979-27                                        |
| Hand shower FlowRe<br>Brushed Light Gold<br>Required miscellaneous<br>Hand shower - Brush | 0010<br>ned Light Gold 28 016 979-27                                      | Har<br>Required mis<br>Har<br>Required mis<br>Har                                                                    | Brushed Dark<br>Platinum<br>scellaneous<br>nd shower - Brushed Light (<br>scellaneous<br>nd shower - Brushed Light (<br>scellaneous<br>nd shower FlowReduce - | 34 459 979-99<br>Gold 28 018 979-27<br>Gold 28 012 979-27<br>28 016 979-27 |

IMO



## Showerpipe with shower thermostat without hand shower FlowReduce - Brushed Light Gold



### Flow rate chart



### Codes & Standards

DIN 4109

ISO 3822

Scottish Water Byelaws UK Water Supply Regulations

Ü-Zeichen



# Showerpipe with shower thermostat without hand shower FlowReduce - Brushed Light Gold

### 34 459 979 Certificates

WRAS\_2204 LGA\_38

IMO



Showerpipe with shower thermostat without hand shower FlowReduce - Brushed Light Gold

34 459 979

#### Product version from 4/1/2024

Parts for other finishes can be found here: Chrome





34 459 979

### Spare parts list

### Product version from 4/1/2024

| No. | Item Number        | Name   | Quantity used | Delivery time |
|-----|--------------------|--------|---------------|---------------|
|     | 90 12 05 092 20-27 | shower | 11            | 30            |