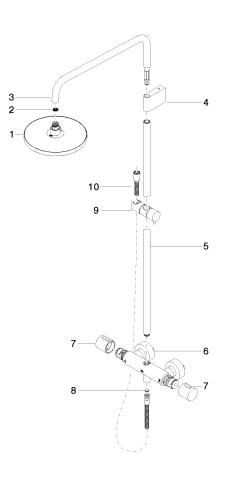

### Spare parts list

### Product version from 4/1/2024

| No. | Item Number        | Name   | Quantity used | Delivery time |
|-----|--------------------|--------|---------------|---------------|
|     | 90 12 05 092 20-27 | shower | 11            | 30            |