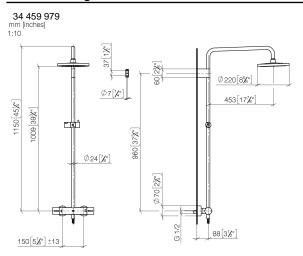

### Showerpipe with shower thermostat without hand shower FlowReduce -Brushed Light Gold

| 34 459 979                                                                                |                                                                           |                                                                                                                      |                                                                                                                                                               |                                                                            |
|-------------------------------------------------------------------------------------------|---------------------------------------------------------------------------|----------------------------------------------------------------------------------------------------------------------|---------------------------------------------------------------------------------------------------------------------------------------------------------------|----------------------------------------------------------------------------|
|                                                                                           | <ul> <li>shower with fixed riser project</li> </ul>                       | ction 453mm                                                                                                          | Brushed Light                                                                                                                                                 |                                                                            |
|                                                                                           | <ul> <li>overhead shower: rain flow</li> </ul>                            |                                                                                                                      | Gold                                                                                                                                                          | 34 459 979-2                                                               |
| 1                                                                                         | • rain shower Ø 220 mm                                                    |                                                                                                                      |                                                                                                                                                               |                                                                            |
| rain shower with anti-scale                                                               |                                                                           | system                                                                                                               | Chrome                                                                                                                                                        | 34 459 979-00                                                              |
| <u>A</u>                                                                                  | <ul> <li>max. rainshower flow 7 l/min</li> </ul>                          | 1                                                                                                                    |                                                                                                                                                               |                                                                            |
| rotary diverter with volume confunction                                                   |                                                                           | ontrol and shut-off                                                                                                  | Brushed Platinum                                                                                                                                              | 34 459 979-06                                                              |
|                                                                                           | • slide-on rosettes Ø 70 mm                                               |                                                                                                                      |                                                                                                                                                               |                                                                            |
| U                                                                                         | 1009mm                                                                    |                                                                                                                      |                                                                                                                                                               | 34 459 979-08                                                              |
|                                                                                           | 450 40                                                                    | • height of fittings up to top edge of elbow 1150mm                                                                  |                                                                                                                                                               |                                                                            |
| Fits: IMO, LULU, TARA, LISSÉ, VAIA, M                                                     |                                                                           | gauge 150 mm - 13 mm     metal shower hose 1750mm with integrated anti-<br>twist protection                          |                                                                                                                                                               | 34 459 979-19                                                              |
|                                                                                           | <ul> <li>1/2" connection</li> </ul>                                       |                                                                                                                      |                                                                                                                                                               | 34 459 979-26                                                              |
|                                                                                           | • slide bar                                                               |                                                                                                                      | Light Gold                                                                                                                                                    |                                                                            |
|                                                                                           | <ul> <li>Pipe diameter 23.5 mm</li> </ul>                                 |                                                                                                                      |                                                                                                                                                               |                                                                            |
|                                                                                           | •                                                                         | • quick clearing                                                                                                     |                                                                                                                                                               | 34 459 979-28                                                              |
|                                                                                           | requirements of Green Build<br>e.g. LEED®, BREEAM®, DO                    | • This product can help a building meet the requirements of Green Building Rating Systems, e.g. LEED®, BREEAM®, DGNB |                                                                                                                                                               | 34 459 979-33                                                              |
|                                                                                           | <ul> <li>WRAS 2204013</li> <li>This article does not include a</li> </ul> | hand shower!                                                                                                         | Brushed Bronze                                                                                                                                                | 34 459 979-42                                                              |
| Intrinsic protection against bac                                                          |                                                                           |                                                                                                                      | Brushed<br>Champagne (22kt<br>Gold)                                                                                                                           | 34 459 979-46                                                              |
|                                                                                           |                                                                           |                                                                                                                      | Champagne (22kt<br>Gold)                                                                                                                                      | 34 459 979-47                                                              |
|                                                                                           |                                                                           |                                                                                                                      |                                                                                                                                                               |                                                                            |
|                                                                                           |                                                                           |                                                                                                                      | Brushed Chrome                                                                                                                                                | 34 459 979-93                                                              |
|                                                                                           |                                                                           |                                                                                                                      | Brushed Chrome<br>Brushed Dark<br>Platinum                                                                                                                    | 34 459 979-93<br>34 459 979-99                                             |
| Required miscellaneous                                                                    |                                                                           | Required mis                                                                                                         | Brushed Dark<br>Platinum                                                                                                                                      |                                                                            |
| Hand shower FlowRe                                                                        |                                                                           |                                                                                                                      | Brushed Dark<br>Platinum                                                                                                                                      | 34 459 979-99                                                              |
| •                                                                                         | educe - 28 018 979-27<br>0010                                             |                                                                                                                      | Brushed Dark<br>Platinum                                                                                                                                      | 34 459 979-99                                                              |
| Hand shower FlowRe<br>Brushed Light Gold                                                  |                                                                           |                                                                                                                      | Brushed Dark<br>Platinum<br>scellaneous<br>nd shower - Brushed Light C                                                                                        | 34 459 979-99                                                              |
| Hand shower FlowRe<br>Brushed Light Gold<br>Required miscellaneous                        | 0010                                                                      | Har<br>Required mis                                                                                                  | Brushed Dark<br>Platinum<br>scellaneous<br>nd shower - Brushed Light C                                                                                        | 34 459 979-99<br>Gold 28 018 979-27                                        |
| Brushed Light Gold Required miscellaneous                                                 |                                                                           | Har<br>Required mis                                                                                                  | Brushed Dark<br>Platinum<br>scellaneous<br>nd shower - Brushed Light C                                                                                        | 34 459 979-99<br>Gold 28 018 979-27                                        |
| Hand shower FlowRe<br>Brushed Light Gold<br>Required miscellaneous<br>Hand shower - Brush | 0010                                                                      | Har<br>Required mis                                                                                                  | Brushed Dark<br>Platinum<br>scellaneous<br>nd shower - Brushed Light (<br>scellaneous<br>nd shower - Brushed Light (                                          | 34 459 979-99                                                              |
| Hand shower FlowRe<br>Brushed Light Gold<br>Required miscellaneous<br>Hand shower - Brush | 0010<br>ned Light Gold 28 016 979-27                                      | Har<br>Required mis<br>Har<br>Required mis                                                                           | Brushed Dark<br>Platinum<br>scellaneous<br>nd shower - Brushed Light (<br>scellaneous<br>nd shower - Brushed Light (<br>scellaneous                           | 34 459 979-99<br>Gold 28 018 979-27<br>Gold 28 012 979-27                  |
| Hand shower FlowRe<br>Brushed Light Gold<br>Required miscellaneous<br>Hand shower - Brush | 0010                                                                      | Har<br>Required mis<br>Har<br>Required mis<br>Har                                                                    | Brushed Dark<br>Platinum<br>scellaneous<br>nd shower - Brushed Light (<br>scellaneous<br>nd shower - Brushed Light (                                          | 34 459 979-99<br>Gold 28 018 979-27                                        |
| Hand shower FlowRe<br>Brushed Light Gold<br>Required miscellaneous<br>Hand shower - Brush | 0010<br>ned Light Gold 28 016 979-27                                      | Har<br>Required mis<br>Har<br>Required mis<br>Har                                                                    | Brushed Dark<br>Platinum<br>scellaneous<br>nd shower - Brushed Light (<br>scellaneous<br>nd shower - Brushed Light (<br>scellaneous<br>nd shower FlowReduce - | 34 459 979-99<br>Gold 28 018 979-27<br>Gold 28 012 979-27<br>28 016 979-27 |