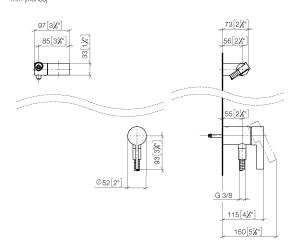

# Concealed single-lever mixer with integrated shower connection with hand shower set without hand shower - Brushed Light Gold

36 002 970 mm [inches]