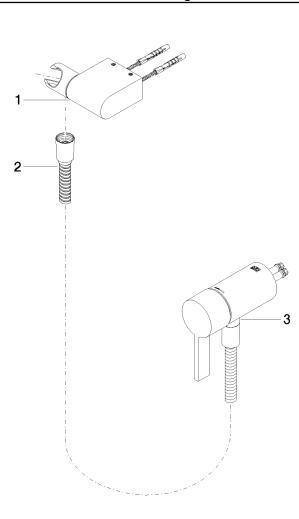

# Concealed single-lever mixer with integrated shower connection with hand shower set without hand shower - Brushed Light Gold

36 002 970 Parts for other finishes can be found here: Chrome

### Spare parts list

| No. | Item Number   | Name                                                                                   | Quantity used | Delivery time |
|-----|---------------|----------------------------------------------------------------------------------------|---------------|---------------|
| 1   | 28 060 970-27 | Wall bracket swivel - Brushed Light Gold                                               | 1             | 30            |
| 2   | 28 322 970-27 | Metal shower hose 1/2" x 3/8" x 1750 mm - Brushed<br>Light Gold                        | 1             | 30            |
| 3   | 36 050 970-27 | Concealed single-lever mixer with integrated shower<br>connection - Brushed Light Gold | 1             | 30            |