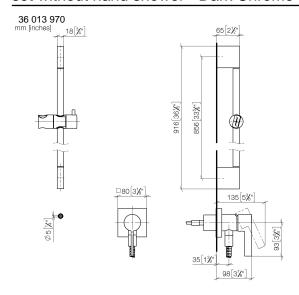

## Concealed single-lever mixer with integrated shower connection with shower set without hand shower - Dark Chrome

36 013 970

- cover plate 80 x 80 mm
- metal shower hose 1750mm with integrated antitwist protection

  • slide bar
- Pipe diameter 18 mm

This article does not include a hand shower! Intrinsic protection against back flow.

Article cannot be extended, please check the depth of the installation location!

| Dark Chrome                         | 36 013 970-19 |
|-------------------------------------|---------------|
| Chrome                              | 36 013 970-00 |
| Brushed Platinum                    | 36 013 970-06 |
| Platinum                            | 36 013 970-08 |
| Brushed Durabrass<br>(23kt Gold)    | 36 013 970-28 |
| Matte Black                         | 36 013 970-33 |
| Brushed<br>Champagne (22kt<br>Gold) | 36 013 970-46 |
| Champagne (22kt<br>Gold)            | 36 013 970-47 |
| Brushed Chrome                      | 36 013 970-93 |
| Brushed Dark<br>Platinum            | 36 013 970-99 |