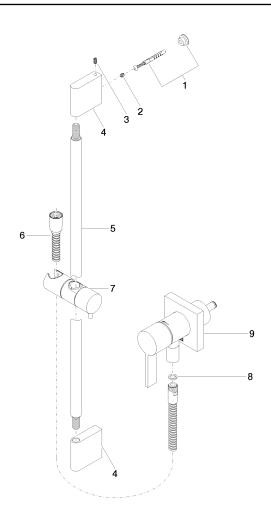

## Concealed single-lever mixer with integrated shower connection with shower set without hand shower - Dark Chrome

36 013 970

- cover plate 80 x 80 mm
- metal shower hose 1750mm with integrated antitwist protection

  • slide bar
- Pipe diameter 18 mm

This article does not include a hand shower! Intrinsic protection against back flow.

Article cannot be extended, please check the depth of the installation location!

| Dark Chrome                         | 36 013 970-19 |
|-------------------------------------|---------------|
| Chrome                              | 36 013 970-00 |
| Brushed Platinum                    | 36 013 970-06 |
| Platinum                            | 36 013 970-08 |
| Brushed Durabrass<br>(23kt Gold)    | 36 013 970-28 |
| Matte Black                         | 36 013 970-33 |
| Brushed<br>Champagne (22kt<br>Gold) | 36 013 970-46 |
| Champagne (22kt<br>Gold)            | 36 013 970-47 |
| Brushed Chrome                      | 36 013 970-93 |
| Brushed Dark<br>Platinum            | 36 013 970-99 |

## Concealed single-lever mixer with integrated shower connection with shower set without hand shower - Dark Chrome

36 013 970 Parts for other finishes can be found here: Chrome