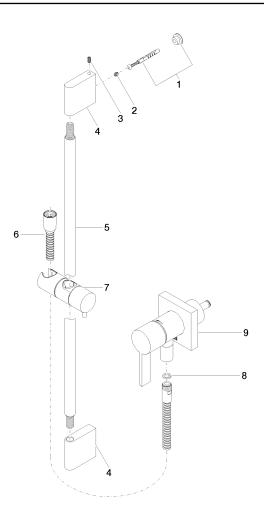

## Concealed single-lever mixer with integrated shower connection with shower set without hand shower - Matte Black

36 013 970 Parts for other finishes can be found here: Chrome