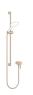

### Concealed single-lever mixer with integrated shower connection with shower set without hand shower - Brushed Light Gold

IMO

36 110 970

• Pipe diameter 18 mm

twist protection

This article does not include a hand shower! Intrinsic protection against back flow.

## Concealed single-lever mixer with integrated shower connection with shower set without hand shower - Brushed Light Gold

# Concealed single-lever mixer with integrated shower connection with shower set without hand shower - Brushed Light Gold

36 110 970