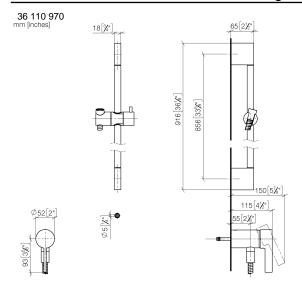

### Concealed single-lever mixer with integrated shower connection with shower set without hand shower - Brushed Light Gold

IMO

36 110 970

• Pipe diameter 18 mm

twist protection

This article does not include a hand shower! Intrinsic protection against back flow.

• metal shower hose 1750mm with integrated anti-

This article does not include a hand shower! Intrinsic protection against back flow.

| Brushed Light<br>Gold               | 36 110 970-27 |
|-------------------------------------|---------------|
| Chrome                              | 36 110 970-00 |
| Brushed Platinum                    | 36 110 970-06 |
| Platinum                            | 36 110 970-08 |
| Dark Chrome                         | 36 110 970-19 |
| Brushed Durabrass<br>(23kt Gold)    | 36 110 970-28 |
| Matte Black                         | 36 110 970-33 |
| Brushed Bronze                      | 36 110 970-42 |
| Brushed<br>Champagne (22kt<br>Gold) | 36 110 970-46 |
| Champagne (22kt<br>Gold)            | 36 110 970-47 |
| Brushed Chrome                      | 36 110 970-93 |
| Brushed Dark<br>Platinum            | 36 110 970-99 |

# Concealed single-lever mixer with integrated shower connection with shower set without hand shower - Brushed Light Gold

36 110 970