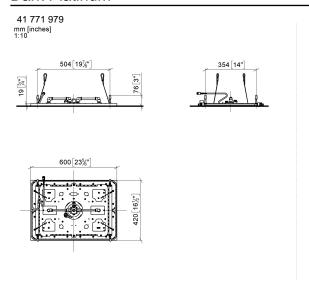

### SERENITY SKY Rain panel for recessed ceiling installation with light - Brushed Dark Platinum

41 771 979

| • expose                    | u um   | ı pa | Ita | > |
|-----------------------------|--------|------|-----|---|
| <ul> <li>Rain pa</li> </ul> | anel v | vith | 2   | d |

- different spray modes
- PURIFY RAIN, 175 x 175 mm, max. flow rate 10 I/min (at 3 bar)
- FULL RAIN, 455 x 315 mm, max. flow rate 14 l/min (at 3 bar)
  • Rain panel, 600 x 420 mm
- min. recess depth 150 mm
- weight 15kg
- feed pipe (hot/cold): 2x DN 20
- with anti-scale system
- Recommended control element: xTool

|   | Brushed Dark<br>Platinum            | 41 771 979-99 |
|---|-------------------------------------|---------------|
| า | Chrome                              | 41 771 979-00 |
|   | Dark Chrome                         | 41 771 979-19 |
|   | Brushed Bronze                      | 41 771 979-42 |
|   | Brushed<br>Champagne (22kt<br>Gold) | 41 771 979-46 |
|   | Champagne (22kt<br>Gold)            | 41 771 979-47 |
|   | Brushed Stainless<br>Steel          | 41 771 979-86 |

# SERENITY SKY Rain panel for recessed ceiling installation with light - Brushed Dark Platinum

41 771 979

SERENITY SKY Rain panel for recessed ceiling installation with light - Brushed Dark Platinum

41 771 979