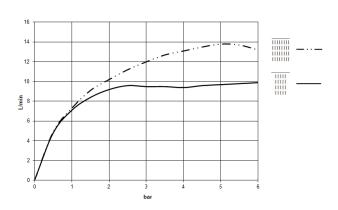

- different spray modes
- PURIFY RAIN, 175 x 175 mm, max. flow rate 10 I/min (at 3 bar)
- FULL RAIN, 455 x 315 mm, max. flow rate 14 l/min (at 3 bar)
  • Rain panel, 600 x 420 mm
- min. recess depth 150 mm
- weight 15kg
- feed pipe (hot/cold): 2x DN 20
- with anti-scale system
- Recommended control element: xTool

### Flow rate chart