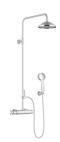

## MADISON Showerpipe with shower thermostat - Brushed Dark Brass

ST 050 304 6360

- shower with fixed riser projection 420mm
- Rain shower: PURE RAIN, max. flow rate 14 l/min (at 3 bar)
- Function from: 8 I/min
- rain shower Ø 200 mm
- rain shower with anti-scale system
- Hand shower: Three or five settings: COMPACT RAIN, COMPACT SOFT FLOW, COMPACT AQUAPRESSURE FLOW, max. flow rate 9 l/min (at 3 bar)
- spray head Ø 95mm
- rotary diverter for fixed-riser shower/hand shower
- height of fittings up to rain shower (bottom edge) 985mm
- height of fittings up to top edge of elbow 1160mm
- two-part push-on rosette Ø 65 mm
- rosette for shower holder Ø 65mm
- rosette for wall mounting Ø 60mm
- gauge 150 mm 13 mm
- metal shower hose 1250mm with integrated antitwist protection
- 1/2" connection
- Pipe diameter 20 mm

## MADISON Showerpipe with shower thermostat - Brushed Dark Brass

ST 050 304 6360