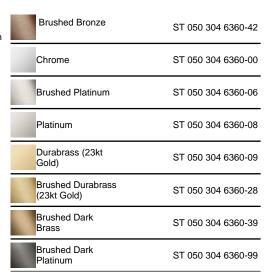

## MADISON Showerpipe with shower thermostat - Brushed Bronze

ST 050 304 6360

- shower with fixed riser projection 420mm
- Rain shower: PURE RAIN, max. flow rate 14 l/min (at 3 bar)
- Function from: 8 I/min
- rain shower Ø 200 mm
- rain shower with anti-scale system
- Hand shower: Three or five settings: COMPACT RAIN, COMPACT SOFT FLOW, COMPACT AQUAPRESSURE FLOW, max. flow rate 9 l/min (at 3 bar)
- spray head Ø 95mm
- rotary diverter for fixed-riser shower/hand shower
- height of fittings up to rain shower (bottom edge) 985mm
- height of fittings up to top edge of elbow 1160mm
- two-part push-on rosette Ø 65 mm
- rosette for shower holder Ø 65mm
- rosette for wall mounting Ø 60mm
- gauge 150 mm 13 mm
- metal shower hose 1250mm with integrated antitwist protection
- 1/2" connection
- Pipe diameter 20 mm

## MADISON Showerpipe with shower thermostat - Brushed Bronze

ST 050 304 6360