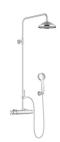

## MADISON Showerpipe with shower thermostat - Brushed Bronze

ST 050 304 6360

- shower with fixed riser projection 420mm
- Rain shower: PURE RAIN, max. flow rate 14 l/min (at 3 bar)
- Function from: 8 I/min
- rain shower Ø 200 mm
- rain shower with anti-scale system
- Hand shower: Three or five settings: COMPACT RAIN, COMPACT SOFT FLOW, COMPACT AQUAPRESSURE FLOW, max. flow rate 9 l/min (at 3 bar)
- spray head Ø 95mm
- rotary diverter for fixed-riser shower/hand shower
- height of fittings up to rain shower (bottom edge) 985mm
- height of fittings up to top edge of elbow 1160mm
- two-part push-on rosette Ø 65 mm
- rosette for shower holder Ø 65mm
- rosette for wall mounting Ø 60mm
- gauge 150 mm 13 mm
- metal shower hose 1250mm with integrated antitwist protection
- 1/2" connection
- Pipe diameter 20 mm

## MADISON Showerpipe with shower thermostat - Brushed Bronze

ST 050 304 6360