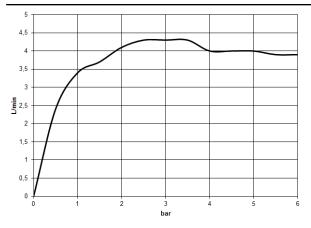

### Flow rate chart

#### ST 010 108 5811

|                              | <ul> <li>133mm projection</li> <li>fixed spout</li> <li>rectangular, air-enriched flow</li> <li>height of mixer 180 mm</li> <li>height up to aerator 128 mm</li> <li>hole diameter spout 35 mm</li> <li>hole diameter valve 32 mm</li> <li>handle Ø 60mm</li> <li>2x screw-in M 8 x 1 pressure hose, leak-tested</li> <li>1x screw-in M 10 x 1 pressure hose, leak-tested</li> <li>max. flow 4.5 l/min</li> <li>progressive cartridge</li> <li>lead-free</li> <li>with hot / cold marking</li> <li>This product can help a building meet the requirements of Green Building Rating Systems, e.g. LEED®, BREEAM®, DGNB</li> </ul> | Brushed Platinum                                | ST 010 108 5811-06 |
|------------------------------|----------------------------------------------------------------------------------------------------------------------------------------------------------------------------------------------------------------------------------------------------------------------------------------------------------------------------------------------------------------------------------------------------------------------------------------------------------------------------------------------------------------------------------------------------------------------------------------------------------------------------------|-------------------------------------------------|--------------------|
|                              |                                                                                                                                                                                                                                                                                                                                                                                                                                                                                                                                                                                                                                  | Chrome                                          | ST 010 108 5811-00 |
|                              |                                                                                                                                                                                                                                                                                                                                                                                                                                                                                                                                                                                                                                  | Dark Chrome                                     | ST 010 108 5811-19 |
|                              |                                                                                                                                                                                                                                                                                                                                                                                                                                                                                                                                                                                                                                  | Brushed Durabrass<br>(23kt Gold)                | ST 010 108 5811-28 |
|                              |                                                                                                                                                                                                                                                                                                                                                                                                                                                                                                                                                                                                                                  | Platinum / Brushed<br>Platinum                  | ST 010 108 5811-36 |
|                              |                                                                                                                                                                                                                                                                                                                                                                                                                                                                                                                                                                                                                                  | Durabrass /<br>Brushed Durabrass<br>(23kt Gold) | ST 010 108 5811-38 |
|                              |                                                                                                                                                                                                                                                                                                                                                                                                                                                                                                                                                                                                                                  | Brushed Dark<br>Platinum                        | ST 010 108 5811-99 |
| Individual components of     | of this set                                                                                                                                                                                                                                                                                                                                                                                                                                                                                                                                                                                                                      |                                                 |                    |
| You need the following compo | onents for this set                                                                                                                                                                                                                                                                                                                                                                                                                                                                                                                                                                                                              |                                                 |                    |

11 188 811-06

1x

- 133mm projection
- fixed spout
- rectangular, air-enriched flow
- height of mixer 180 mm
- height up to aerator 128 mm
- hole diameter spout 35 mm hole diameter valve 32 mm
- handle Ø 60mm
- 2x screw-in M 8 x 1 pressure hose, leak-tested
- 1x screw-in M 10 x 1 pressure hose, leak-tested
- max. flow 4.5 l/min
- progressive cartridge
- lead-free
- This product can help a building meet the requirements of Green Building Rating Systems, e.g. LEED®, BREEAM®, DGNB
   WRAS 2201012
- NOTE: The handle inserts must be ordered separately from the fittings!