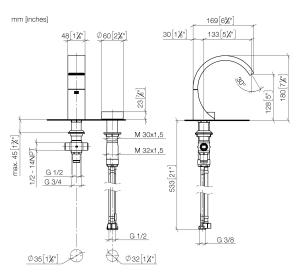

#### ST 010 108 5811

|                              | <ul> <li>133mm projection</li> <li>fixed spout</li> <li>rectangular, air-enriched flow</li> <li>height of mixer 180 mm</li> <li>height up to aerator 128 mm</li> <li>hole diameter spout 35 mm</li> <li>hole diameter valve 32 mm</li> <li>handle Ø 60mm</li> <li>2x screw-in M 8 x 1 pressure hose, leak-tested</li> <li>1x screw-in M 10 x 1 pressure hose, leak-tested</li> <li>max. flow 4.5 l/min</li> <li>progressive cartridge</li> <li>lead-free</li> <li>with hot / cold marking</li> <li>This product can help a building meet the requirements of Green Building Rating Systems, e.g. LEED®, BREEAM®, DGNB</li> </ul> | Brushed Platinum                                | ST 010 108 5811-06 |
|------------------------------|----------------------------------------------------------------------------------------------------------------------------------------------------------------------------------------------------------------------------------------------------------------------------------------------------------------------------------------------------------------------------------------------------------------------------------------------------------------------------------------------------------------------------------------------------------------------------------------------------------------------------------|-------------------------------------------------|--------------------|
|                              |                                                                                                                                                                                                                                                                                                                                                                                                                                                                                                                                                                                                                                  | Chrome                                          | ST 010 108 5811-00 |
|                              |                                                                                                                                                                                                                                                                                                                                                                                                                                                                                                                                                                                                                                  | Dark Chrome                                     | ST 010 108 5811-19 |
|                              |                                                                                                                                                                                                                                                                                                                                                                                                                                                                                                                                                                                                                                  | Brushed Durabrass<br>(23kt Gold)                | ST 010 108 5811-28 |
|                              |                                                                                                                                                                                                                                                                                                                                                                                                                                                                                                                                                                                                                                  | Platinum / Brushed<br>Platinum                  | ST 010 108 5811-36 |
|                              |                                                                                                                                                                                                                                                                                                                                                                                                                                                                                                                                                                                                                                  | Durabrass /<br>Brushed Durabrass<br>(23kt Gold) | ST 010 108 5811-38 |
|                              |                                                                                                                                                                                                                                                                                                                                                                                                                                                                                                                                                                                                                                  | Brushed Dark<br>Platinum                        | ST 010 108 5811-99 |
| Individual components of     | of this set                                                                                                                                                                                                                                                                                                                                                                                                                                                                                                                                                                                                                      |                                                 |                    |
| You need the following compo | onents for this set                                                                                                                                                                                                                                                                                                                                                                                                                                                                                                                                                                                                              |                                                 |                    |

ST 010 108 5811

mm [inches]

ST 010 108 5811

Parts for other finishes can be found here: Chrome