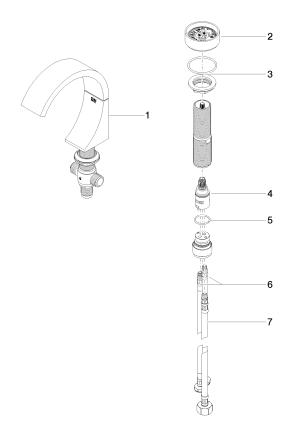

# Spare parts list

| No. | Item Number        | Name                                                                    | Quantity used | Delivery time |
|-----|--------------------|-------------------------------------------------------------------------|---------------|---------------|
| 1   | 13 715 811-06      | CYO Deck-mounted basin spout without pop-up waste -<br>Brushed Platinum | 1             | 10            |
| 2   | 90 18 40 290 00-06 | handle                                                                  | 1             | 10            |
| 3   | 04 30 11 038 67 90 | fixing set                                                              | 1             | 2             |
| 4   | 90 90 03 169 00 90 | top                                                                     | 1             | 2             |
| 5   | 09 14 10 112 90    | seal                                                                    | 1             | 2             |
| 6   | 04 30 04 100 00 90 | hose                                                                    | 2             | 2             |
| 7   | 04 30 04 019 00 90 | hose                                                                    | 1             | 2             |
|     |                    |                                                                         |               |               |