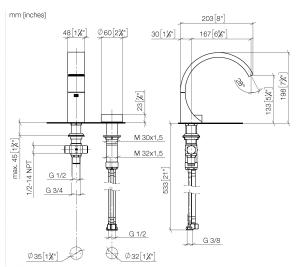

#### ST 010 108 7811

|                          | <ul> <li>167mm projection</li> <li>fixed spout</li> <li>rectangular, air-enriched flow</li> <li>height of mixer 198 mm</li> <li>height up to aerator 133 mm</li> <li>hole diameter spout 35 mm</li> <li>hole diameter valve 32 mm</li> <li>handle Ø 60mm</li> <li>2x screw-in M 8 x 1 pressure hose, leak-tested</li> <li>1x screw-in M 10 x 1 pressure hose, leak-tested</li> <li>1x screw-in M 10 x 1 pressure hose, leak-tested</li> <li>max. flow 4.5 l/min</li> <li>progressive cartridge</li> <li>lead-free</li> <li>with hot / cold marking</li> <li>This product can help a building meet the requirements of Green Building Rating Systems, e.g. LEED®, BREEAM®, DGNB</li> </ul> | Dark Chrome                                     | ST 010 108 7811-19 |
|--------------------------|-------------------------------------------------------------------------------------------------------------------------------------------------------------------------------------------------------------------------------------------------------------------------------------------------------------------------------------------------------------------------------------------------------------------------------------------------------------------------------------------------------------------------------------------------------------------------------------------------------------------------------------------------------------------------------------------|-------------------------------------------------|--------------------|
|                          |                                                                                                                                                                                                                                                                                                                                                                                                                                                                                                                                                                                                                                                                                           | Chrome                                          | ST 010 108 7811-00 |
|                          |                                                                                                                                                                                                                                                                                                                                                                                                                                                                                                                                                                                                                                                                                           | Brushed Platinum                                | ST 010 108 7811-06 |
|                          |                                                                                                                                                                                                                                                                                                                                                                                                                                                                                                                                                                                                                                                                                           | Brushed Durabrass<br>(23kt Gold)                | ST 010 108 7811-28 |
|                          |                                                                                                                                                                                                                                                                                                                                                                                                                                                                                                                                                                                                                                                                                           | Platinum / Brushed<br>Platinum                  | ST 010 108 7811-36 |
|                          |                                                                                                                                                                                                                                                                                                                                                                                                                                                                                                                                                                                                                                                                                           | Durabrass /<br>Brushed Durabrass<br>(23kt Gold) | ST 010 108 7811-38 |
|                          |                                                                                                                                                                                                                                                                                                                                                                                                                                                                                                                                                                                                                                                                                           | Brushed Dark<br>Platinum                        | ST 010 108 7811-99 |
| Individual components of |                                                                                                                                                                                                                                                                                                                                                                                                                                                                                                                                                                                                                                                                                           |                                                 | <                  |

1x

29 218 811-19

1x

11 188 811-19

ST 010 108 7811

- 167mm projection
  - fixed spout
  - rectangular, air-enriched flow
  - height of mixer 198 mm
  - height up to aerator 133 mm
  - hole diameter spout 35 mm hole diameter valve 32 mm
  - handle Ø 60mm
  - 2x screw-in M 8 x 1 pressure hose, leak-tested
  - 1x screw-in M 10 x 1 pressure hose, leak-tested
  - max. flow 4.5 l/min
  - progressive cartridge
  - lead-free

 Brushed Durabrass (23kt Gold)
 11 188 811-28

 Brushed Durabrass (23kt Gold)
 11 188 811-28

 Platinum
 11 188 811-99

ST 010 108 7811

mm [inches]

ST 010 108 7811

Parts for other finishes can be found here: Chrome