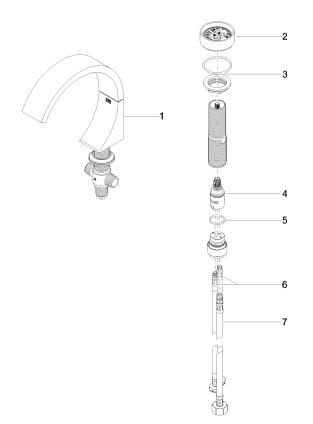

# Spare parts list

| No. | Item Number        | Name                                                               | Quantity used | Delivery time |
|-----|--------------------|--------------------------------------------------------------------|---------------|---------------|
| 1   | 13 717 811-19      | CYO Deck-mounted basin spout without pop-up waste -<br>Dark Chrome | 1             | 20            |
| 2   | 90 18 40 290 00-19 | handle                                                             | 1             | 20            |
| 3   | 04 30 11 038 67 90 | fixing set                                                         | 1             | 2             |
| 4   | 90 90 03 169 00 90 | top                                                                | 1             | 2             |
| 5   | 09 14 10 112 90    | seal                                                               | 1             | 2             |
| 6   | 04 30 04 100 00 90 | hose                                                               | 2             | 2             |
| 7   | 04 30 04 019 00 90 | hose                                                               | 1             | 2             |
|     |                    |                                                                    |               |               |