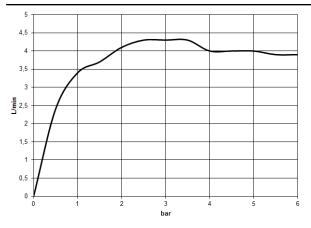

#### Flow rate chart

ST 010 108 7811

Parts for other finishes can be found here: Chrome