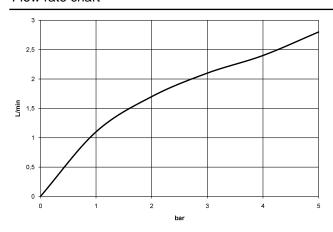

d)            | 17 861 875-09 |
|---|-------------------------------------|---------------|
|   | Chrome                              | 17 861 875-00 |
|   | Brushed Platinum                    | 17 861 875-06 |
|   | Platinum                            | 17 861 875-08 |
| • | Dark Chrome                         | 17 861 875-19 |
|   | Brushed Durabrass<br>(23kt Gold)    | 17 861 875-28 |
|   | Matte Black                         | 17 861 875-33 |
|   | Brushed<br>Champagne (22kt<br>Gold) | 17 861 875-46 |
|   | Champagne (22kt<br>Gold)            | 17 861 875-47 |
|   | Brushed Chrome                      | 17 861 875-93 |
|   | Brushed Dark<br>Platinum            | 17 861 875-99 |



# TARA ULTRA HOT & COLD WATER DISPENSER - Durabrass (23kt Gold)

#### 17 861 875



### Flow rate chart



### Certificates

IAPMO\_N-4976.

GDV\_0400297.

IAPMO\_6397.





# TARA ULTRA HOT & COLD WATER DISPENSER - Durabrass (23kt Gold)

17 861 875

Parts for other finishes can be found here: Chrome