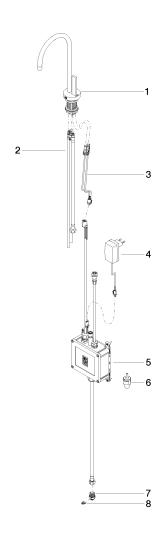

# TARA ULTRA HOT & COLD WATER DISPENSER - Durabrass (23kt Gold)

17 861 875

Parts for other finishes can be found here: Chrome