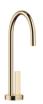

### TARA ULTRA HOT & COLD WATER DISPENSER - Durabrass (23kt Gold)

TARA ULTRA

17 861 875

- 146mm projection
- rigid, thermally insulated spout
- laminar flow
- height of mixer 288 mm
- height up to laminar flow regulator 180 mm
- hole diameter 35 mm
- provides filtered, hot water up to 93°C
- provides filtered, cold water
- max. flow 2 l/min at 3 bar flow pressure
- ready-to-use control unit for wall mounting (137mm x 159mm x 60mm)
  • electronic magnetic valve
- 100-230 V, 50-60 Hz, 18 W power supply unit, incl. country-specific adapter set 
  • lead-free
- Spout ring cannot be removed.
- This product can help a building meet the requirements of Green Building Rating Systems, e.g. LEED®, BREEAM®, DGNB

# TARA ULTRA HOT & COLD WATER DISPENSER - Durabrass (23kt Gold)