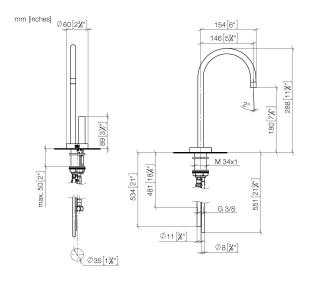

### TARA ULTRA HOT & COLD WATER DISPENSER - Durabrass (23kt Gold)

TARA ULTRA

17 861 875

- 146mm projection
- rigid, thermally insulated spout
- laminar flow
- height of mixer 288 mm
- height up to laminar flow regulator 180 mm
- hole diameter 35 mm
- provides filtered, hot water up to 93°C
- provides filtered, cold water
- max. flow 2 l/min at 3 bar flow pressure
- ready-to-use control unit for wall mounting (137mm x 159mm x 60mm)
  • electronic magnetic valve
- 100-230 V, 50-60 Hz, 18 W power supply unit, incl. country-specific adapter set 
  • lead-free
- Spout ring cannot be removed.
- This product can help a building meet the requirements of Green Building Rating Systems, e.g. LEED®, BREEAM®, DGNB