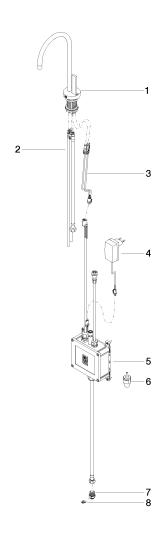

# TARA ULTRA HOT & COLD WATER DISPENSER - Brushed Chrome

17 861 875

Parts for other finishes can be found here: Chrome