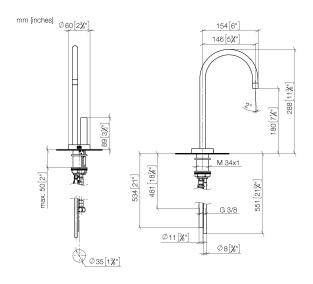

### TARA ULTRA HOT & COLD WATER DISPENSER - Brushed Chrome

TARA ULTRA

17 861 875

- 146mm projection
- rigid, thermally insulated spout
- laminar flow
- height of mixer 288 mm
- height up to laminar flow regulator 180 mm
- hole diameter 35 mm
- provides filtered, hot water up to 93°C
- provides filtered, cold water
- max. flow 2 l/min at 3 bar flow pressure
- ready-to-use control unit for wall mounting (137mm x 159mm x 60mm)
  • electronic magnetic valve
- 100-230 V, 50-60 Hz, 18 W power supply unit, incl. country-specific adapter set 
  • lead-free
- Spout ring cannot be removed.
- This product can help a building meet the requirements of Green Building Rating Systems, e.g. LEED®, BREEAM®, DGNB