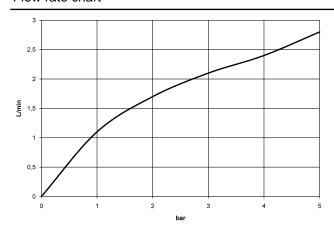

bracht.com/professional

| Brushed Chrome                      | 17 861 875-93 |
|-------------------------------------|---------------|
| Chrome                              | 17 861 875-00 |
| Brushed Platinum                    | 17 861 875-06 |
| Platinum                            | 17 861 875-08 |
| Durabrass (23kt<br>Gold)            | 17 861 875-09 |
| Dark Chrome                         | 17 861 875-19 |
| Brushed Durabrass<br>(23kt Gold)    | 17 861 875-28 |
| Matte Black                         | 17 861 875-33 |
| Brushed<br>Champagne (22kt<br>Gold) | 17 861 875-46 |
| Champagne (22kt<br>Gold)            | 17 861 875-47 |
| Brushed Dark<br>Platinum            | 17 861 875-99 |



## TARA ULTRA HOT & COLD WATER DISPENSER - Brushed Chrome

#### 17 861 875



#### Flow rate chart



#### Certificates

IAPMO\_N-4976.

GDV\_0400297.

IAPMO\_6397.



# TARA ULTRA HOT & COLD WATER DISPENSER - Brushed Chrome

17 861 875

Parts for other finishes can be found here: Chrome