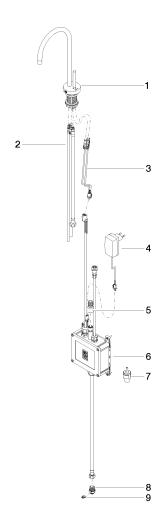

# TARA HOT & COLD WATER DISPENSER - Durabrass (23kt Gold)

17 861 888

Parts for other finishes can be found here: Chrome