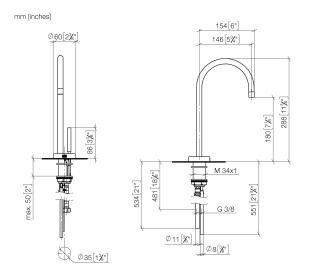

## TARA HOT & COLD WATER DISPENSER - Durabrass (23kt Gold)

17 861 888

- 146mm projection
- rigid, thermally insulated spout
- laminar flow
- height of mixer 288 mm
- height up to laminar flow regulator 180 mm
- hole diameter 35 mm
- provides filtered, hot water up to 93°C
- provides filtered, cold water
- max. flow 2 l/min at 3 bar flow pressure
- ready-to-use control unit for wall mounting (137mm x 159mm x 60mm)
  • electronic magnetic valve
- 100-230 V, 50-60 Hz, 18 W power supply unit, incl. country-specific adapter set 
  • lead-free
- Spout ring cannot be removed.
- This product can help a building meet the requirements of Green Building Rating Systems, e.g. LEED®, BREEAM®, DGNB