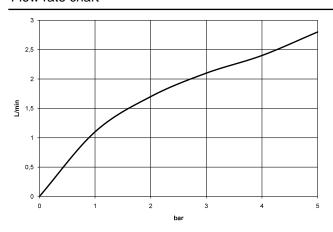

### Flow rate chart

A minimum flow pressure of 3 bar is necessary for the HOT & COLD WATER DISPENSER to work perfectly in conjunction with a hot water tank and

In addition, the installation must be above a kitchen sink.

The filter cartridge must be changed every six months. The installation instructions contain further information for guidance.