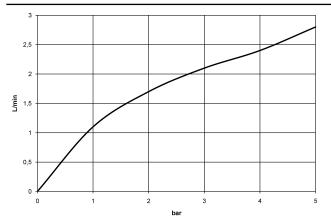

### Flow rate chart

#### 17 861 888

- 146mm projection
  - rigid, thermally insulated spout
- laminar flow
- height of mixer 288 mm • height up to laminar flow regulator 180 mm
- hole diameter 35 mm
- provides filtered, hot water up to 93°C
- provides filtered, cold water
- max. flow 2 l/min at 3 bar flow pressure
- ready-to-use control unit for wall mounting (137mm x 159mm x 60mm) • electronic magnetic valve
- 100-230 V, 50-60 Hz, 18 W power supply unit, incl. country-specific adapter set • lead-free
- Spout ring cannot be removed.
- This product can help a building meet the requirements of Green Building Rating Systems, e.g. LEED®, BREEAM®, DGNB