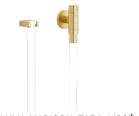

## WATER TUBE Kneipp wall elbow with hose holder with individual rosettes -Brushed Durabrass (23kt Gold)

LULU

27 823 979

Fits: LULU, MADISON, TARA, LISSÉ, VAIA, META

- LAMINAR FLOW, max. flow rate 15 l/min (at 3 bar)
- with volume control
- rosette Ø 60 mm
- holder for Kneipp hose
- 1/2" wall elbow
- without hose

Intrinsic protection against back flow.

Product change as of 1.4.2023: max. flow 15 l/min

| r) | Brushed<br>Durabrass (23kt<br>Gold) | 27 823 979-28 |
|----|-------------------------------------|---------------|
|    | Chrome                              | 27 823 979-00 |
|    | Brushed Platinum                    | 27 823 979-06 |
|    | Platinum                            | 27 823 979-08 |
|    | Dark Chrome                         | 27 823 979-19 |
|    | Light Gold                          | 27 823 979-26 |
|    | Brushed Light Gold                  | 27 823 979-27 |
|    | Matte Black                         | 27 823 979-33 |
|    | Brushed Bronze                      | 27 823 979-42 |
|    | Brushed<br>Champagne (22kt<br>Gold) | 27 823 979-46 |
|    | Champagne (22kt<br>Gold)            | 27 823 979-47 |
|    | Brushed Chrome                      | 27 823 979-93 |
|    | Brushed Dark<br>Platinum            | 27 823 979-99 |
|    |                                     |               |