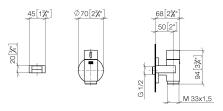

## WATER TUBE Kneipp wall elbow with hose holder with individual rosettes - Brushed Durabrass (23kt Gold)

27 823 979 mm [inches]

# WATER TUBE Kneipp wall elbow with hose holder with individual rosettes - Brushed Durabrass (23kt Gold)

27 823 979