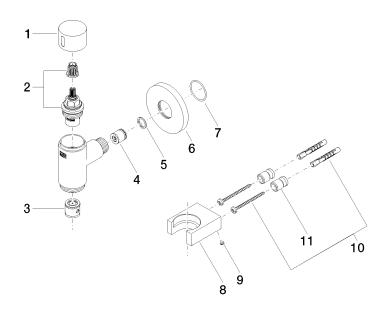

## **Spare parts list**

### **Product version from 10/1/2023**

| No. | Item Number     | Name   | Quantity used | Delivery time |
|-----|-----------------|--------|---------------|---------------|
|     | 09 20 97 021-28 | handle | 11            | 20            |