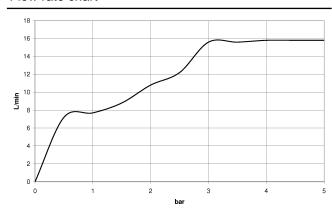

#### Flow rate chart

## WATER TUBE Kneipp wall elbow with hose holder with individual rosettes -Brushed Durabrass (23kt Gold)

LULU

27 823 979

Fits: LULU, MADISON, TARA, LISSÉ, VAIA, META

- LAMINAR FLOW, max. flow rate 15 l/min (at 3 bar)
- with volume control
- rosette Ø 60 mm
- holder for Kneipp hose
- 1/2" wall elbow
- without hose

Intrinsic protection against back flow.

Product change as of 1.4.2023: max. flow 15 l/min

| r) | Brushed<br>Durabrass (23kt<br>Gold) | 27 823 979-28 |
|----|-------------------------------------|---------------|
|    | Chrome                              | 27 823 979-00 |
|    | Brushed Platinum                    | 27 823 979-06 |
|    | Platinum                            | 27 823 979-08 |
|    | Dark Chrome                         | 27 823 979-19 |
|    | Light Gold                          | 27 823 979-26 |
|    | Brushed Light Gold                  | 27 823 979-27 |
|    | Matte Black                         | 27 823 979-33 |
|    | Brushed Bronze                      | 27 823 979-42 |
|    | Brushed<br>Champagne (22kt<br>Gold) | 27 823 979-46 |
|    | Champagne (22kt<br>Gold)            | 27 823 979-47 |
|    | Brushed Chrome                      | 27 823 979-93 |
|    | Brushed Dark<br>Platinum            | 27 823 979-99 |
|    |                                     |               |