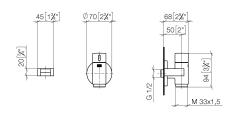

WATER TUBE Kneipp wall elbow with hose holder with individual rosettes - Brushed Dark Brass

27 823 979 mm [inches]