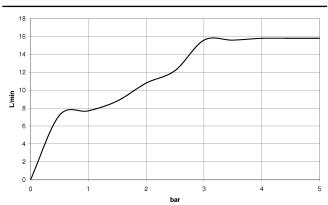

## Flow rate chart

## 27 823 979

- LAMINAR FLOW, max. flow rate 15 l/min (at 3 bar)
- with volume control
- rosette Ø 60 mm
- holder for Kneipp hose
- 1/2" wall elbow
- without hose

Intrinsic protection against back flow.