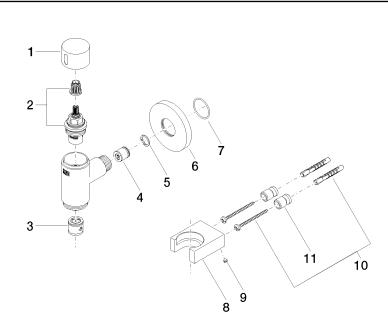

## WATER TUBE Kneipp wall elbow with hose holder with individual rosettes - Brushed Dark Brass

27 823 979 Parts for other finishes can be found here: Chrome