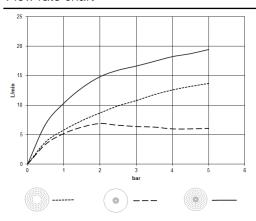

032 970-42 |
|   | Brushed<br>Champagne (22kt<br>Gold) | 28 032 970-46 |
|   | Champagne (22kt<br>Gold)            | 28 032 970-47 |
|   | Brushed Chrome                      | 28 032 970-93 |
|   | Brushed Dark<br>Platinum            | 28 032 970-99 |
|   |                                     |               |

#### Required miscellaneous



Concealed ceiling installation box 35 042 970 90 for surface-mounted ceiling

- installation with light -•min. recess depth 90 mm
- •max. recess depth 115 mm
- •2x female thread 1/2" connections
- •Input 100-240V AC 50-60Hz
- •concealed rough parts
  •Output 350 mA SELV / Class II
- •Provided by customer: Light switch



## Rain shower for surface-mounted ceiling installation with light 300 mm - Brushed Durabrass (23kt Gold)



#### Flow rate chart



#### Certificates

LGA\_38400.





# Rain shower for surface-mounted ceiling installation with light 300 mm - Brushed Durabrass (23kt Gold)

28 032 970



### Spare parts list

| No. | Item Number        | Name                   | Quantity used | Delivery time |
|-----|--------------------|------------------------|---------------|---------------|
| 1   | 90 17 20 263 00 90 | fixing set             | 1             | 2             |
| 2   | 90 24 03 309 01 90 | connection             | 1             | 2             |
| 3   | 90 24 03 309 00 90 | connection             | 1             | 2             |
| 4   | 90 10 01 225 00 90 | electronic accessories | 1             | 2             |