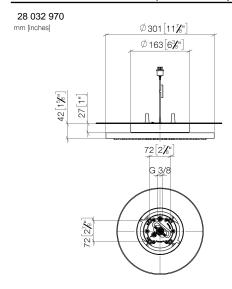

#### Rain shower for surface-mounted ceiling installation with light 300 mm -Brushed Durabrass (23kt Gold)

**TARA** 

Fits: TARA, LISSÉ, VAIA, META

- rain shower Ø 300 mm
- PURE RAIN, max. flow rate 12 l/min (at 3 bar)
- PURIFY RAIN, max. flow rate 6 l/min (at 3 bar)
- Distance to ceiling from bottom edge of shower 40
- with anti-scale system
- central LED Spot 3000 K
- Provided by customer: Light switch
- For simultaneous control of the jet types, we recommend the xTool thermostat module

#### Required miscellaneous

Concealed ceiling installation box 35 042 970 90 for surface-mounted ceiling

- installation with light -•min. recess depth 90 mm
- •max. recess depth 115 mm
- •2x female thread 1/2" connections
- •Input 100-240V AC 50-60Hz
- •concealed rough parts
  •Output 350 mA SELV / Class II
- •Provided by customer: Light switch

# Rain shower for surface-mounted ceiling installation with light 300 mm - Brushed Durabrass (23kt Gold)

28 032 970