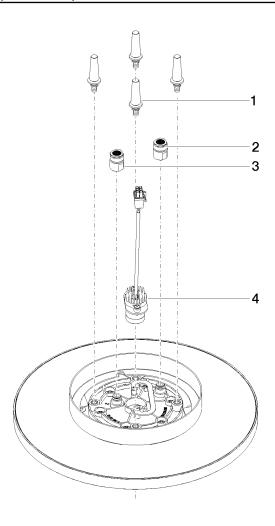

### Spare parts list

| No. | Item Number        | Name                   | Quantity used | Delivery time |
|-----|--------------------|------------------------|---------------|---------------|
| 1   | 90 17 20 263 00 90 | fixing set             | 1             | 2             |
| 2   | 90 24 03 309 01 90 | connection             | 1             | 2             |
| 3   | 90 24 03 309 00 90 | connection             | 1             | 2             |
| 4   | 90 10 01 225 00 90 | electronic accessories | 1             | 2             |