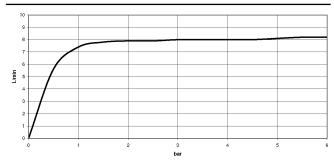

#### Flow rate chart

#### 32 843 680

|                           | <ul> <li>235mm projection</li> <li>pivotable spout 360°</li> <li>air-enriched flow</li> <li>height of mixer 345 mm</li> <li>height up to aerator 319 mm</li> <li>cover plate 126 x 55 mm</li> <li>hole diameter spout 35 mm</li> <li>single-lever mixer hole diameter 44 mm</li> <li>gauge 71 mm</li> <li>max. flow 8 l/min at 3 bar flow pressure</li> <li>lead-free</li> <li>WRAS 1909073</li> <li>This product can help a building meet the requirements of Green Building Rating Systems, e.g. LEED®, BREEAM®, DGNB</li> </ul> | Brushed Platinum                    | 32 843 680-06 |
|---------------------------|------------------------------------------------------------------------------------------------------------------------------------------------------------------------------------------------------------------------------------------------------------------------------------------------------------------------------------------------------------------------------------------------------------------------------------------------------------------------------------------------------------------------------------|-------------------------------------|---------------|
|                           |                                                                                                                                                                                                                                                                                                                                                                                                                                                                                                                                    | Chrome                              | 32 843 680-00 |
|                           |                                                                                                                                                                                                                                                                                                                                                                                                                                                                                                                                    | Platinum                            | 32 843 680-08 |
|                           |                                                                                                                                                                                                                                                                                                                                                                                                                                                                                                                                    | Dark Chrome                         | 32 843 680-19 |
|                           |                                                                                                                                                                                                                                                                                                                                                                                                                                                                                                                                    | Brushed Durabrass<br>(23kt Gold)    | 32 843 680-28 |
|                           |                                                                                                                                                                                                                                                                                                                                                                                                                                                                                                                                    | Brushed<br>Champagne (22kt<br>Gold) | 32 843 680-46 |
|                           |                                                                                                                                                                                                                                                                                                                                                                                                                                                                                                                                    | Champagne (22kt<br>Gold)            | 32 843 680-47 |
|                           |                                                                                                                                                                                                                                                                                                                                                                                                                                                                                                                                    | Brushed Dark<br>Platinum            | 32 843 680-99 |
| Recommended miscellaneous | Recommend                                                                                                                                                                                                                                                                                                                                                                                                                                                                                                                          | led miscellaneous                   |               |