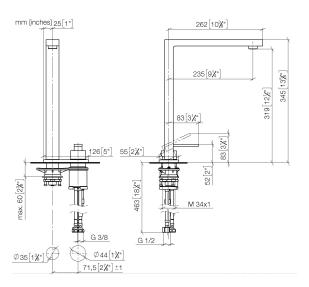

#### 32 843 680

|                           | <ul> <li>235mm projection</li> <li>pivotable spout 360°</li> <li>air-enriched flow</li> <li>height of mixer 345 mm</li> <li>height up to aerator 319 mm</li> <li>cover plate 126 x 55 mm</li> <li>hole diameter spout 35 mm</li> <li>single-lever mixer hole diameter 44 mm</li> <li>gauge 71 mm</li> <li>max. flow 8 l/min at 3 bar flow pressure</li> <li>lead-free</li> <li>WRAS 1909073</li> <li>This product can help a building meet the requirements of Green Building Rating Systems, e.g. LEED®, BREEAM®, DGNB</li> </ul> | Brushed Platinum                    | 32 843 680-06 |
|---------------------------|------------------------------------------------------------------------------------------------------------------------------------------------------------------------------------------------------------------------------------------------------------------------------------------------------------------------------------------------------------------------------------------------------------------------------------------------------------------------------------------------------------------------------------|-------------------------------------|---------------|
|                           |                                                                                                                                                                                                                                                                                                                                                                                                                                                                                                                                    | Chrome                              | 32 843 680-00 |
|                           |                                                                                                                                                                                                                                                                                                                                                                                                                                                                                                                                    | Platinum                            | 32 843 680-08 |
|                           |                                                                                                                                                                                                                                                                                                                                                                                                                                                                                                                                    | Dark Chrome                         | 32 843 680-19 |
|                           |                                                                                                                                                                                                                                                                                                                                                                                                                                                                                                                                    | Brushed Durabrass<br>(23kt Gold)    | 32 843 680-28 |
|                           |                                                                                                                                                                                                                                                                                                                                                                                                                                                                                                                                    | Brushed<br>Champagne (22kt<br>Gold) | 32 843 680-46 |
|                           |                                                                                                                                                                                                                                                                                                                                                                                                                                                                                                                                    | Champagne (22kt<br>Gold)            | 32 843 680-47 |
|                           |                                                                                                                                                                                                                                                                                                                                                                                                                                                                                                                                    | Brushed Dark<br>Platinum            | 32 843 680-99 |
| Recommended miscellaneous | Recommend                                                                                                                                                                                                                                                                                                                                                                                                                                                                                                                          | led miscellaneous                   |               |