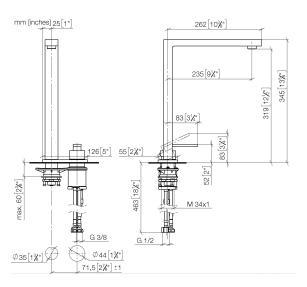

#### 32 843 680

|                           | <ul> <li>235mm projection</li> <li>pivotable spout 360°</li> <li>air-enriched flow</li> <li>height of mixer 345 mm</li> <li>height up to aerator 319 mm</li> <li>cover plate 126 x 55 mm</li> <li>hole diameter spout 35 mm</li> <li>single-lever mixer hole diameter 44 mm</li> <li>gauge 71 mm</li> <li>max. flow 8 l/min at 3 bar flow pressure</li> <li>lead-free</li> <li>WRAS 1909073</li> <li>This product can help a building meet the requirements of Green Building Rating Systems, e.g. LEED®, BREEAM®, DGNB</li> </ul> | Dark Chrome                         | 32 843 680-19 |
|---------------------------|------------------------------------------------------------------------------------------------------------------------------------------------------------------------------------------------------------------------------------------------------------------------------------------------------------------------------------------------------------------------------------------------------------------------------------------------------------------------------------------------------------------------------------|-------------------------------------|---------------|
|                           |                                                                                                                                                                                                                                                                                                                                                                                                                                                                                                                                    | Chrome                              | 32 843 680-00 |
|                           |                                                                                                                                                                                                                                                                                                                                                                                                                                                                                                                                    | Brushed Platinum                    | 32 843 680-06 |
|                           |                                                                                                                                                                                                                                                                                                                                                                                                                                                                                                                                    | Platinum                            | 32 843 680-08 |
|                           |                                                                                                                                                                                                                                                                                                                                                                                                                                                                                                                                    | Brushed Durabrass<br>(23kt Gold)    | 32 843 680-28 |
|                           |                                                                                                                                                                                                                                                                                                                                                                                                                                                                                                                                    | Brushed<br>Champagne (22kt<br>Gold) | 32 843 680-46 |
|                           |                                                                                                                                                                                                                                                                                                                                                                                                                                                                                                                                    | Champagne (22kt<br>Gold)            | 32 843 680-47 |
|                           |                                                                                                                                                                                                                                                                                                                                                                                                                                                                                                                                    | Brushed Dark<br>Platinum            | 32 843 680-99 |
| Recommended miscellaneous | Recommended miscellaneous                                                                                                                                                                                                                                                                                                                                                                                                                                                                                                          |                                     |               |