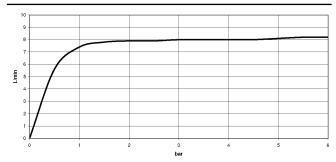

tinum            | 32 843 680-99 |
| Recommended miscellaneous | Recommended miscellaneous                                                                                                                                                                                                                                                                                                                                                                                                                                                                                                          |                                     |               |

- Dark Chrome

Strainer waste with control handle 10 711 970-19

# Dispenser with rosette - Dark Chrome

82 439 970-19



#### 32 843 680



#### Flow rate chart



#### Codes & Standards

DIN 4109

Executive Order no. 1007

ISO 3822

Ü-Zeichen



#### 32 843 680

#### Certificates

LGA\_18 GDV\_0400



32 843 680

Parts for other finishes can be found here: Chrome





32 843 680

## Spare parts list