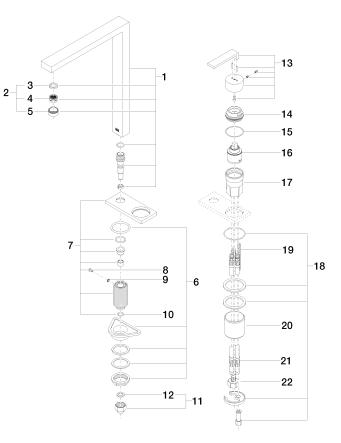

|                                     |               |

- Dark Chrome

Strainer waste with control handle 10 711 970-19

# Dispenser with rosette - Dark Chrome

82 439 970-19



#### 32 843 680



#### Flow rate chart



#### Codes & Standards

DIN 4109

Executive Order no. 1007

ISO 3822

Ü-Zeichen



#### 32 843 680

#### Certificates

LGA\_18 GDV\_0400



32 843 680

Parts for other finishes can be found here: Chrome





32 843 680

## Spare parts list