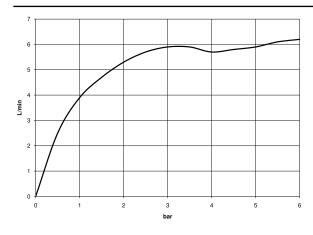

n overflow.

| Brushed Light<br>Gold               | 33 502 660-27 |
|-------------------------------------|---------------|
| Chrome                              | 33 502 660-00 |
| Brushed Platinum                    | 33 502 660-06 |
| Dark Chrome                         | 33 502 660-19 |
| Light Gold                          | 33 502 660-26 |
| Matte Black                         | 33 502 660-33 |
| Brushed Bronze                      | 33 502 660-42 |
| Brushed<br>Champagne (22kt<br>Gold) | 33 502 660-46 |
| Champagne (22kt<br>Gold)            | 33 502 660-47 |
| Brushed Chrome                      | 33 502 660-93 |
| Brushed Dark<br>Platinum            | 33 502 660-99 |



# META Single-lever basin mixer with pop-up waste - Brushed Light Gold

#### 33 502 660



### Flow rate chart





# META Single-lever basin mixer with pop-up waste - Brushed Light Gold

33 502 660

Parts for other finishes can be found here: Chrome