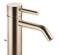

### META Single-lever basin mixer with pop-up waste - Brushed Light Gold

33 502 660

- 135mm projection
- fixed spout
- circular, air-enriched flow
- height of mixer 158 mm
- height up to aerator 77 mm
- hole diameter 35 mm
- 2x screw-in M 8 x 1 pressure hose, leak-tested
- max. flow 5.7 l/min
- This product can help a building meet the requirements of Green Building Rating Systems, e.g. LEED®, BREEAM®, DGNB
  WRAS 2003058