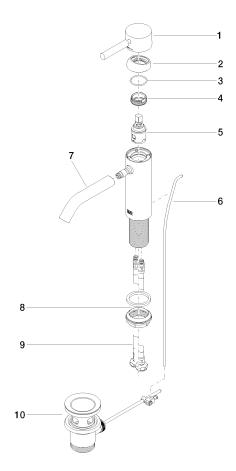

# META Single-lever basin mixer with pop-up waste - Brushed Light Gold

33 502 660

Parts for other finishes can be found here: Chrome