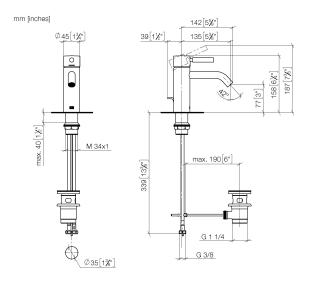

### META Single-lever basin mixer with pop-up waste - Brushed Light Gold

33 502 660

- 135mm projection
- fixed spout
- circular, air-enriched flow
- height of mixer 158 mm
- height up to aerator 77 mm
- hole diameter 35 mm
- 2x screw-in M 8 x 1 pressure hose, leak-tested
- max. flow 5.7 l/min
- This product can help a building meet the requirements of Green Building Rating Systems, e.g. LEED®, BREEAM®, DGNB
  WRAS 2003058