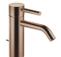

## META Single-lever basin mixer with pop-up waste - Brushed Bronze

33 502 660

- 135mm projection
- fixed spout
- circular, air-enriched flow
- height of mixer 158 mm
- height up to aerator 77 mm
- hole diameter 35 mm
- 2x screw-in M 8 x 1 pressure hose, leak-tested
- max. flow 5.7 l/min
- This product can help a building meet the requirements of Green Building Rating Systems, e.g. LEED®, BREEAM®, DGNB
  WRAS 2003058