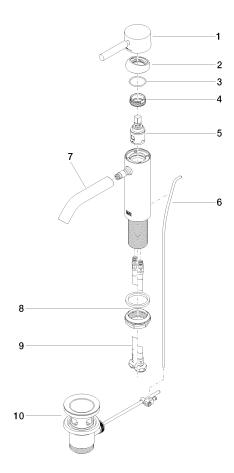

## META Single-lever basin mixer with pop-up waste - Brushed Bronze

33 502 660

- 135mm projection
- fixed spout
- circular, air-enriched flow
- height of mixer 158 mm
- height up to aerator 77 mm
- hole diameter 35 mm
- 2x screw-in M 8 x 1 pressure hose, leak-tested
- max. flow 5.7 l/min
- This product can help a building meet the requirements of Green Building Rating Systems, e.g. LEED®, BREEAM®, DGNB
  WRAS 2003058

Only suitable for basins with an overflow.

|   | Brushed Bronze                      | 33 502 660-42 |
|---|-------------------------------------|---------------|
|   | Chrome                              | 33 502 660-00 |
|   | Brushed Platinum                    | 33 502 660-06 |
|   | Dark Chrome                         | 33 502 660-19 |
|   | Light Gold                          | 33 502 660-26 |
|   | Brushed Light Gold                  | 33 502 660-27 |
|   | Matte Black                         | 33 502 660-33 |
|   | Brushed<br>Champagne (22kt<br>Gold) | 33 502 660-46 |
|   | Champagne (22kt<br>Gold)            | 33 502 660-47 |
|   | Brushed Chrome                      | 33 502 660-93 |
| 1 | Brushed Dark<br>Platinum            | 33 502 660-99 |
|   |                                     |               |