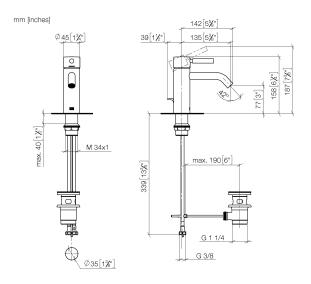

## META Single-lever basin mixer with pop-up waste - Brushed Bronze

33 502 660

- 135mm projection
- fixed spout
- circular, air-enriched flow
- height of mixer 158 mm
- height up to aerator 77 mm
- hole diameter 35 mm
- 2x screw-in M 8 x 1 pressure hose, leak-tested
- max. flow 5.7 l/min
- This product can help a building meet the requirements of Green Building Rating Systems, e.g. LEED®, BREEAM®, DGNB
  WRAS 2003058