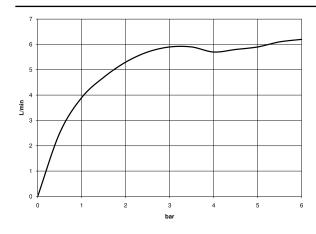

-----------|---------------|
|   | Chrome                              | 33 502 660-00 |
|   | Brushed Platinum                    | 33 502 660-06 |
|   | Dark Chrome                         | 33 502 660-19 |
|   | Light Gold                          | 33 502 660-26 |
|   | Brushed Light Gold                  | 33 502 660-27 |
|   | Matte Black                         | 33 502 660-33 |
|   | Brushed<br>Champagne (22kt<br>Gold) | 33 502 660-46 |
|   | Champagne (22kt<br>Gold)            | 33 502 660-47 |
|   | Brushed Chrome                      | 33 502 660-93 |
| 1 | Brushed Dark<br>Platinum            | 33 502 660-99 |
|   |                                     |               |



# META Single-lever basin mixer with pop-up waste - Brushed Bronze

#### 33 502 660



### Flow rate chart





## META Single-lever basin mixer with pop-up waste - Brushed Bronze

33 502 660

Parts for other finishes can be found here: Chrome