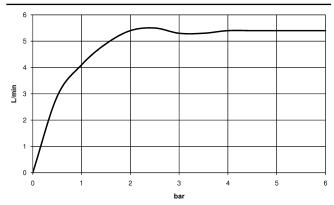

enriched flow
- height of mixer 298 mm
- height up to aerator 230 mm
- hole diameter 35 mm
- 2x screw-in M 10 x 1 pressure hose, leak-tested
- max. flow 4.6 l/min
- lead-free
- This product can help a building meet the requirements of Green Building Rating Systems, e.g. LEED®, BREEAM®, DGNB

for use on countertop bowls

| Brushed Chrome           | 33 537 671-93 |
|--------------------------|---------------|
| Chrome                   | 33 537 671-00 |
| Brushed Platinum         | 33 537 671-06 |
| Dark Chrome              | 33 537 671-19 |
| Brushed Light Gold       | 33 537 671-27 |
| Matte Black              | 33 537 671-33 |
| Brushed Dark<br>Platinum | 33 537 671-99 |

IMO



## IMO Single-lever basin mixer with raised base without pop-up waste - Brushed Chrome



## Flow rate chart