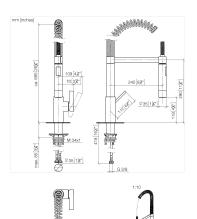

## TARA ULTRA Profi single-lever mixer - Brushed Chrome

TARA ULTRA

33 860 875

- 240mm projection
- pivotable 360°
- air-enriched flow and spray flow
- height of mixer 685 mm
- height up to aerator 129 mm
- hole diameter 35 mm
- sprayface with anti-scaling system
- max. flow 8 l/min at 3 bar flow pressure
- This product can help a building meet the requirements of Green Building Rating Systems, e.g. LEED®, BREEAM®, DGNB