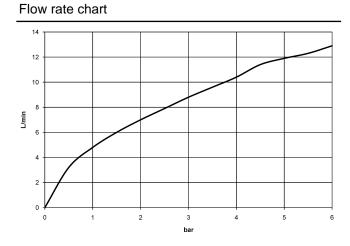

## TARA ULTRA Profi single-lever mixer - Brushed Chrome

TARA ULTRA

33 860 875

- 240mm projection
- pivotable 360°
- air-enriched flow and spray flow
- height of mixer 685 mm
- height up to aerator 129 mm
- hole diameter 35 mm
- sprayface with anti-scaling system
- max. flow 8 l/min at 3 bar flow pressure
- This product can help a building meet the requirements of Green Building Rating Systems, e.g. LEED®, BREEAM®, DGNB