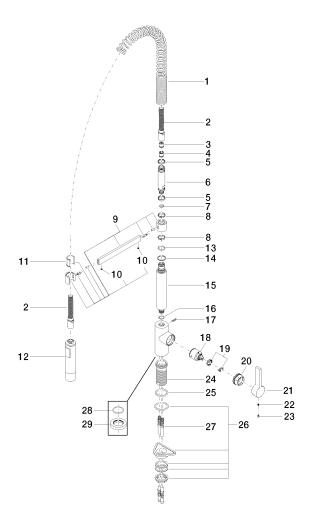

# TARA ULTRA Profi single-lever mixer - Brushed Chrome

33 860 875

Parts for other finishes can be found here: Chrome