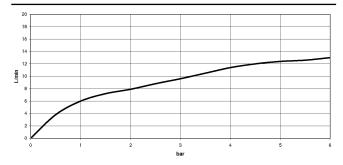

-------------------------------------|---------------|
| Chrome                              | 33 875 760-00 |
| Brushed Platinum                    | 33 875 760-06 |
| Platinum                            | 33 875 760-08 |
| Dark Chrome                         | 33 875 760-19 |
| Brushed Durabrass<br>(23kt Gold)    | 33 875 760-28 |
| Brushed<br>Champagne (22kt<br>Gold) | 33 875 760-46 |
| Champagne (22kt<br>Gold)            | 33 875 760-47 |
| Brushed Dark<br>Platinum            | 33 875 760-99 |

#### Recommended miscellaneous

Dispenser without rosette - 82 424 970-93 Brushed Chrome Recommended miscellaneous

Strainer waste with control handle 10 712 970-93 - Brushed Chrome





## ENO Single-lever mixer Pull-out with spray function - Brushed Chrome

33 875 760



#### Flow rate chart



### Certificates

GDV\_0400277.



# ENO Single-lever mixer Pull-out with spray function - Brushed Chrome

33 875 760