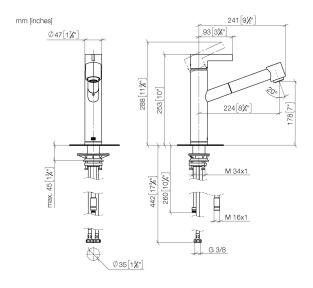

### ENO Single-lever mixer Pull-out with spray function - Brushed Chrome

33 875 760

- 225mm projection
- pivotable spout 130°
- air-enriched flow and spray flow
- height of mixer 254 mm
- height up to aerator 179 mm
- hole diameter 35 mm
- 1600mm metal shower hose
- max. flow 9.6 l/min at 3 bar flow pressure
- lead-free
- This product can help a building meet the requirements of Green Building Rating Systems, e.g. LEED®, BREEAM®, DGNB