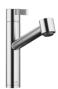

### ENO Single-lever mixer Pull-out with spray function - Brushed Chrome

33 875 760

- 225mm projection
- pivotable spout 130°
- air-enriched flow and spray flow
- height of mixer 254 mm
- height up to aerator 179 mm
- hole diameter 35 mm
- 1600mm metal shower hose
- max. flow 9.6 l/min at 3 bar flow pressure
- lead-free
- This product can help a building meet the requirements of Green Building Rating Systems, e.g. LEED®, BREEAM®, DGNB

## ENO Single-lever mixer Pull-out with spray function - Brushed Chrome

33 875 760

# ENO Single-lever mixer Pull-out with spray function - Brushed Chrome

33 875 760