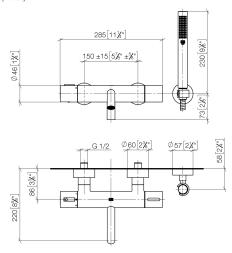

shed Light<br>Gold               | 34 234 979-27 |
|---|-------------------------------------|---------------|
| 3 | Chrome                              | 34 234 979-00 |
|   | Brushed Platinum                    | 34 234 979-06 |
|   | Dark Chrome                         | 34 234 979-19 |
|   | Light Gold                          | 34 234 979-26 |
|   | Matte Black                         | 34 234 979-33 |
|   | Brushed Bronze                      | 34 234 979-42 |
|   | Brushed<br>Champagne (22kt<br>Gold) | 34 234 979-46 |
|   | Champagne (22kt<br>Gold)            | 34 234 979-47 |
|   | Brushed Chrome                      | 34 234 979-93 |
|   | Brushed Dark<br>Platinum            | 34 234 979-99 |
|   |                                     |               |





34 234 979 mm [inches]



#### Flow rate chart



#### Codes & Standards

DIN 4109 ISO 3822 Ü-Zeichen



META

34 234 979 Certificates

LGA\_18





34 234 979

#### Product version from 7/1/2023

Parts for other finishes can be found here: Chrome





META

34 234 979

#### **Spare parts list**

#### **Product version from 7/1/2023**

| No. | Item Number   | Name                                                  | Quantity used | Delivery time |
|-----|---------------|-------------------------------------------------------|---------------|---------------|
|     | 34 201 979-27 | META Bath thermostat for wall mounting without shower | 4             | 30            |
|     |               | set - Brushed Light Gold                              |               |               |