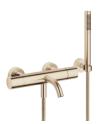

META

34 234 979

- spout: circular, air-enriched flow
- max. flow 16.9 l/min at 3 bar flow pressure
- Hand shower: COMPACT RAIN, max. flow rate 6.8 l/min (at 3 bar)
- complete hand shower set with anti-scale system
- rotary diverter with volume control and shut-off function
- slide-on rosettes Ø 60 mm
- 210mm projection
- 1/2" connection
- gauge 150 mm 15 mm
- metal shower hose 1250mm with integrated antitwist protection
- shower holder rosette Ø 57mm

Intrinsic protection against back flow.

|   | Brushed Light<br>Gold               | 34 234 979-27 |
|---|-------------------------------------|---------------|
| 3 | Chrome                              | 34 234 979-00 |
|   | Brushed Platinum                    | 34 234 979-06 |
|   | Dark Chrome                         | 34 234 979-19 |
|   | Light Gold                          | 34 234 979-26 |
|   | Matte Black                         | 34 234 979-33 |
|   | Brushed Bronze                      | 34 234 979-42 |
|   | Brushed<br>Champagne (22kt<br>Gold) | 34 234 979-46 |
|   | Champagne (22kt<br>Gold)            | 34 234 979-47 |
|   | Brushed Chrome                      | 34 234 979-93 |
|   | Brushed Dark<br>Platinum            | 34 234 979-99 |
|   |                                     |               |