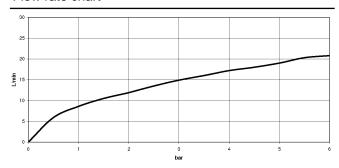

| 34 234 979-27 |
|---|-------------------------------------|---------------|
| 3 | Chrome                              | 34 234 979-00 |
|   | Brushed Platinum                    | 34 234 979-06 |
|   | Dark Chrome                         | 34 234 979-19 |
|   | Light Gold                          | 34 234 979-26 |
|   | Matte Black                         | 34 234 979-33 |
|   | Brushed Bronze                      | 34 234 979-42 |
|   | Brushed<br>Champagne (22kt<br>Gold) | 34 234 979-46 |
|   | Champagne (22kt<br>Gold)            | 34 234 979-47 |
|   | Brushed Chrome                      | 34 234 979-93 |
|   | Brushed Dark<br>Platinum            | 34 234 979-99 |
|   |                                     |               |





34 234 979 mm [inches]



#### Flow rate chart



#### Codes & Standards

DIN 4109 ISO 3822 Ü-Zeichen



META

34 234 979 Certificates

LGA\_18





34 234 979

#### Product version from 7/1/2023

Parts for other finishes can be found here: Chrome





META

34 234 979

#### **Spare parts list**

#### **Product version from 7/1/2023**

| No. | Item Number   | Name                                                  | Quantity used | Delivery time |
|-----|---------------|-------------------------------------------------------|---------------|---------------|
|     | 34 201 979-27 | META Bath thermostat for wall mounting without shower | 4             | 30            |
|     |               | set - Brushed Light Gold                              |               |               |