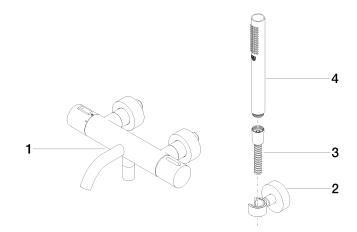

#### **Spare parts list**

#### **Product version from 7/1/2023**

| No. | Item Number   | Name                                                  | Quantity used | Delivery time |
|-----|---------------|-------------------------------------------------------|---------------|---------------|
|     | 34 201 979-27 | META Bath thermostat for wall mounting without shower | 4             | 30            |
|     |               | set - Brushed Light Gold                              |               |               |